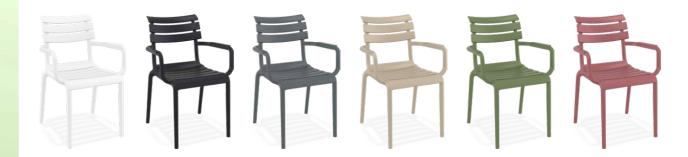

### Paris

Paris stacking armchair is produced with a single injection of polypropylene reinforced with glass fiber obtained by means of the latest generation of air moulding technology with neutral tones. For indoor and outdoor use.

Climatic conditions

4 mevsim kullanım

UV korumalı

П

Indoor İç mekan

Dış mekan

Paris