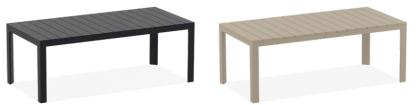

### Atlantic Table 140/210

Extendible table from 140 to 210 cm in polypropylene with aluminium frame. Easily expandable, giving you a choice of two size options. Smart extending mechanism makes it easy to adjust the table to your preferred size. For indoor and outdoor use with UV protection.

### Atlantic Table 140/210

### Atlantic Table 210/280

Extendible table from 210 to 280 cm in polypropylene with aluminium frame. Easily expandable, giving you a choice of two size options. Smart extending mechanism makes it easy to adjust the table to your preferred size. For indoor and outdoor use with UV protection.

### Atlantic Table 210/280