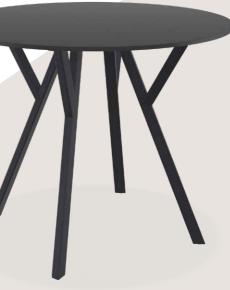

## Max Table Ø90

Table with plastic legs with HPL compact laminated tops 12 mm available in white and black. For indoor and outdoor use. Can be disassembled.

\*Dark colors not recommended in direct sunlight.

Climatic conditions 4 mevsim kullanım

Indoor İç mekan

Max Table Ø90

Table with plastic legs with HPL compact laminated tops 12 mm available in white and black. For indoor and outdoor use. Can be disassembled.