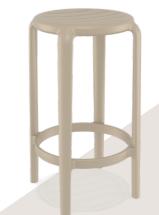

Helen stacking bar stool h.65 cm is produced with a single injection of polypropylene reinforced with glass fiber obtained by means of the latest generation of air moulding technology with neutral tones. For indoor and outdoor use.

Indoor İç mekan

Dış mekan

Helen stacking bar stool h.75 cm is produced with a single injection of polypropylene reinforced with glass fiber obtained by means of the latest generation of air moulding technology with neutral tones. For indoor and outdoor use.