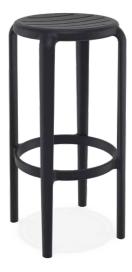

### Tom 45

Tom stacking stool h.45 cm is produced with a single injection of polypropylene reinforced with glass fiber obtained by means of the latest generation of air moulding technology with neutral tones. For indoor and outdoor use.

Climatic condition 4 mevsim kullanım

UV protected UV korumalı

Indoor İç mekan

Dış mekan

Tom bar stool h.65 cm is produced with a single injection of polypropylene reinforced with glass fiber obtained by means of the latest generation of air moulding technology with neutral tones. For indoor and outdoor use.