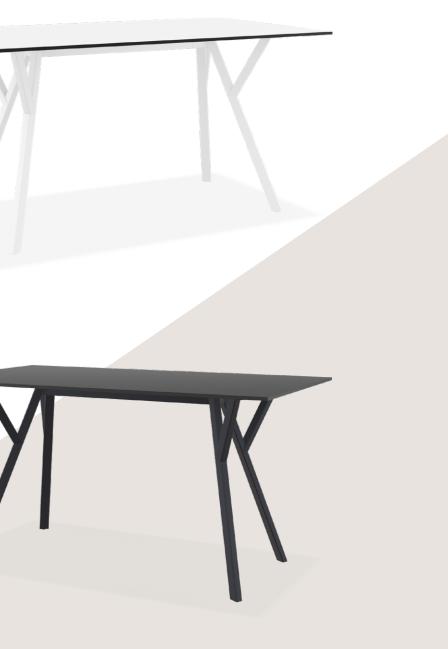

### Sky Table Ø105

Table with plastic legs with HPL compact laminated tops 12 mm available in white and black. For indoor and outdoor use. Can be disassembled.

\*Dark colors not recommended in direct sunlight.

Climatic conditions 4 mevsim kullanım

Indoor İç mekan