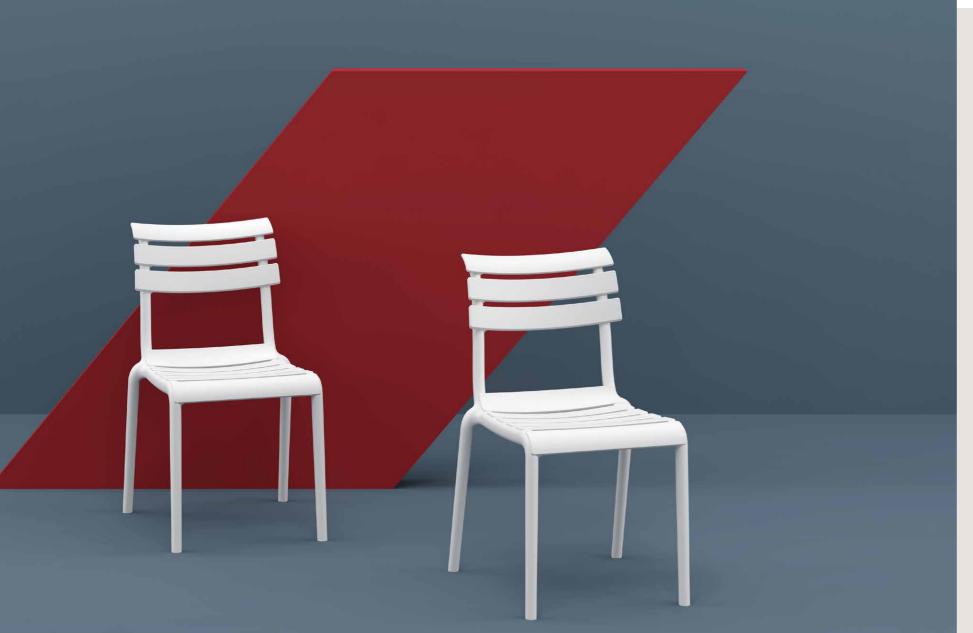

### Paris

Paris stacking armchair is produced with a single injection of polypropylene reinforced with glass fiber obtained by means of the latest generation of air moulding technology with neutral tones. For indoor and outdoor use.