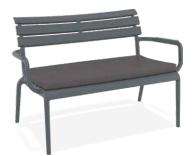

### Paris Lounge Sofa Armchair

Paris Lounge Sofa Armchair is stackable and produced with a single injection of polypropylene reinforced with glass fiber, for indoor and outdoor use and with non-slip feet. The Paris collection also includes a coffee table and footrest table, designed to match the styling silhouette of the chair to perfection.

Paris Lounge Sofa Armchair