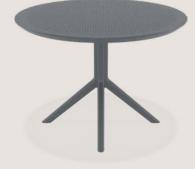

### Sky Table Ø105

Table with plastic legs with HPL compact laminated tops 12 mm available in white and black. For indoor and outdoor use. Can be disassembled.

\*Dark colors not recommended in direct sunlight.

Climatic conditions 4 mevsim kullanım

Indoor İç mekan