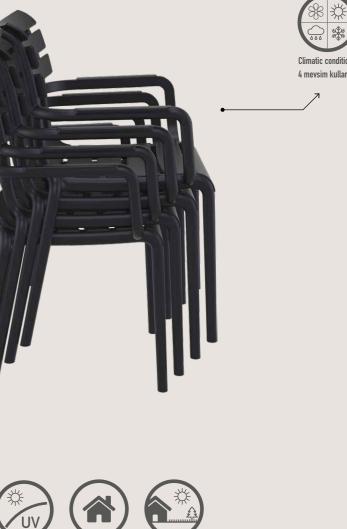

### Paris

Paris stacking armchair is produced with a single injection of polypropylene reinforced with glass fiber obtained by means of the latest generation of air moulding technology with neutral tones. For indoor and outdoor use.

Climatic conditions

4 mevsim kullanım

UV korumalı

П

Indoor İç mekan

Dış mekan

Paris