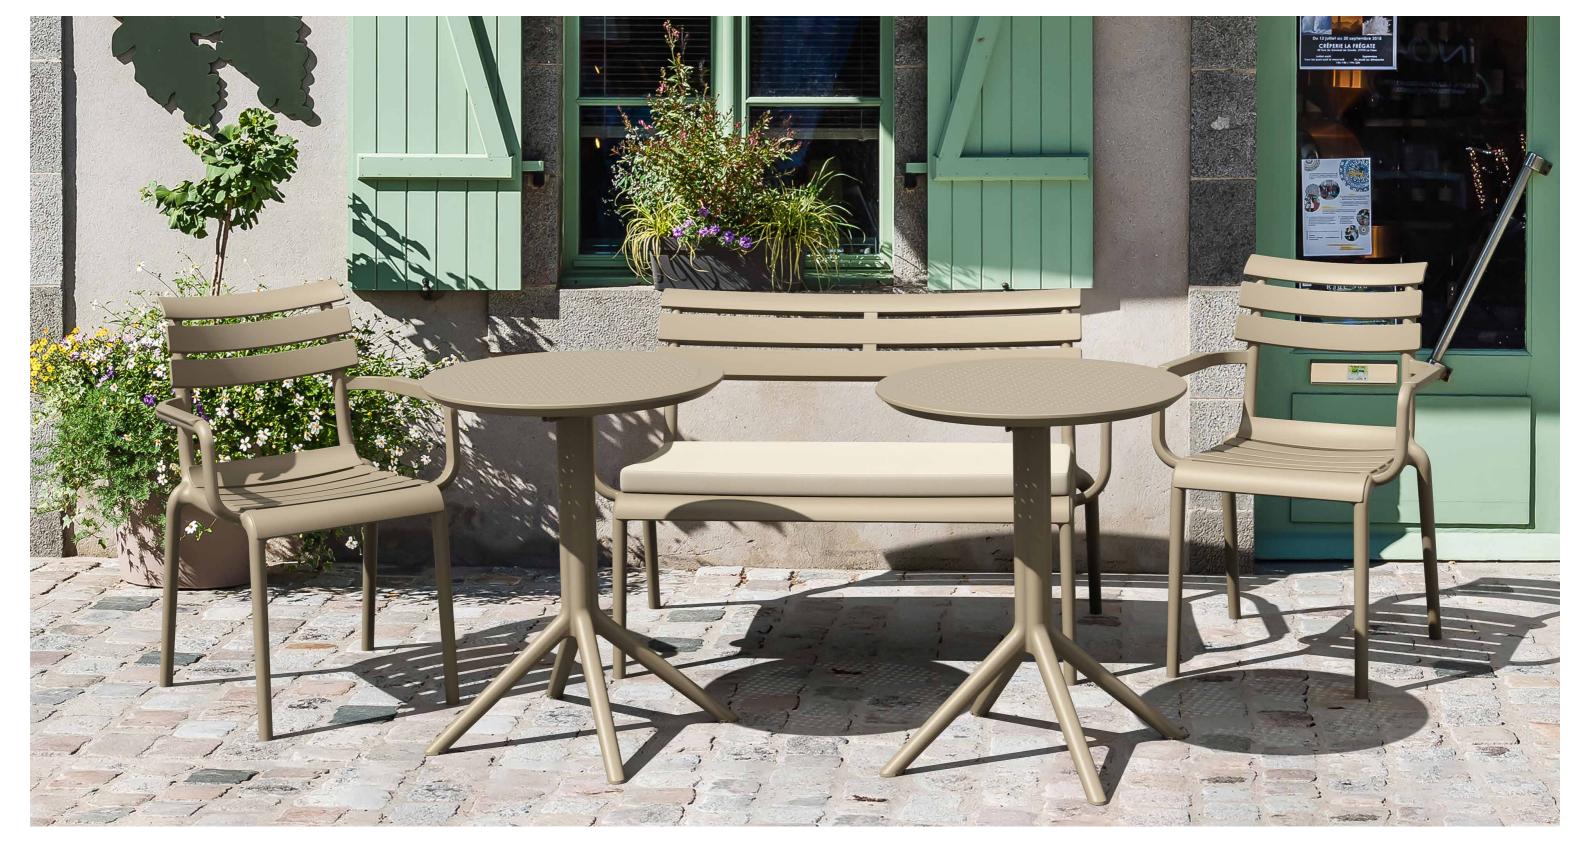

### Paris

Paris stacking armchair is produced with a single injection of polypropylene reinforced with glass fiber obtained by means of the latest generation of air moulding technology with neutral tones. For indoor and outdoor use.

Climatic conditions

4 mevsim kullanım

UV korumalı

П

Indoor İç mekan

Dış mekan

Paris