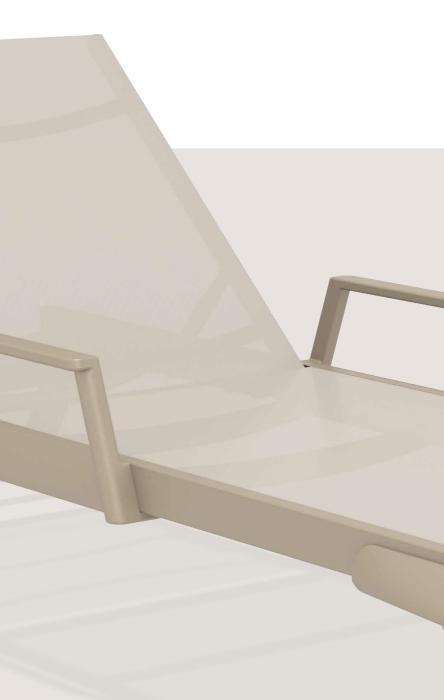

### Tropic

Tropic sunlounger with legs in resin reinforced with glass fiber synthetic replaceable fabric, back reclining in 5 positions, with non-slip feet and small wheels. Two materials combined together to make a very resistant, functional light-weight and stackable sunlounger.