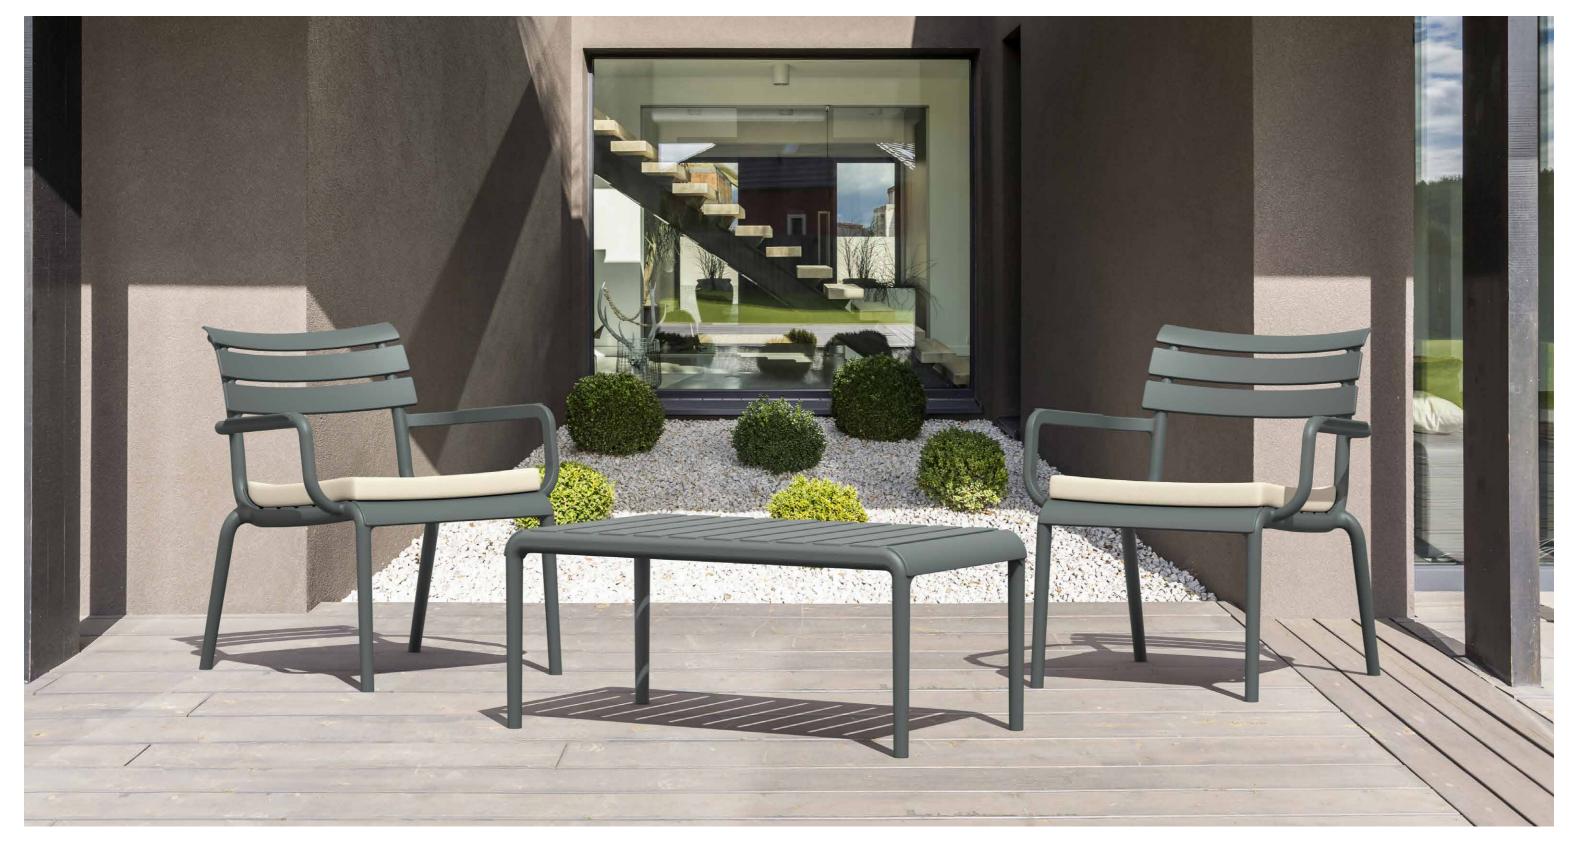

### Paris Lounge Sofa Armchair

Paris Lounge Sofa Armchair is stackable and produced with a single injection of polypropylene reinforced with glass fiber, for indoor and outdoor use and with non-slip feet. The Paris collection also includes a coffee table and footrest table, designed to match the styling silhouette of the chair to perfection.

Paris Lounge Sofa Armchair

## Paris Lounge Sofa Cushion

5 cm thick cushion covered with Etisilk polyster fabric and finished with piping. Cushions are specially designed for Paris Lounge Sofa. Water resistant with UV.

Paris Lounge Sofa Cushion

### Paris Lounge Armchair

Paris Lounge Armchair is stackable and produced with a single injection of polypropylene reinforced with glass fiber, for indoor and outdoor use and with non-slip feet. The Paris collection also includes a footrest table, designed to match the styling silhouette of the chair to perfection.

UV protected UV korumalı

Paris Lounge Armchair

## Paris Lounge Armchair Cushion

5 cm thick cushion covered with Etisilk polyster fabric and finished with piping. Cushions are specially designed for Paris Lounge Armchair. Water resistant with UV.

Paris Lounge Armchair Cushion

### Paris Lounge Table

Paris Lounge Table is made of durable weather-resistant resin. It is UV protected which insures the colors will not fade. Can be disassembled. For indoor and outdoor use.

UV protected UV korumalı

İç mekan

Outdoo Dış mekan

Paris Lounge Table

### Paris Side Table/Footrest

Paris is a footrest/side table for outdoor use made of fiberglass resin with UV protection and presented as a functional footrest in the new Paris lounge collection of relaxation armchairs, Paris is a refined furnishing accessory that can be used as a side table. For indoor and outdoor use.

UV protected UV korumalı

Indoo İç mekan

Outdoor Dış mekan

Paris Side Table/Footrest