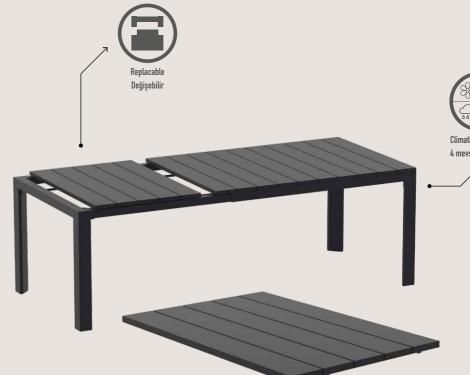

### Atlantic Table 210/280

Extendible table from 210 to 280 cm in polypropylene with aluminium frame. Easily expandable, giving you a choice of two size options. Smart extending mechanism makes it easy to adjust the table to your preferred size. For indoor and outdoor use with UV protection.

### Atlantic Table 210/280