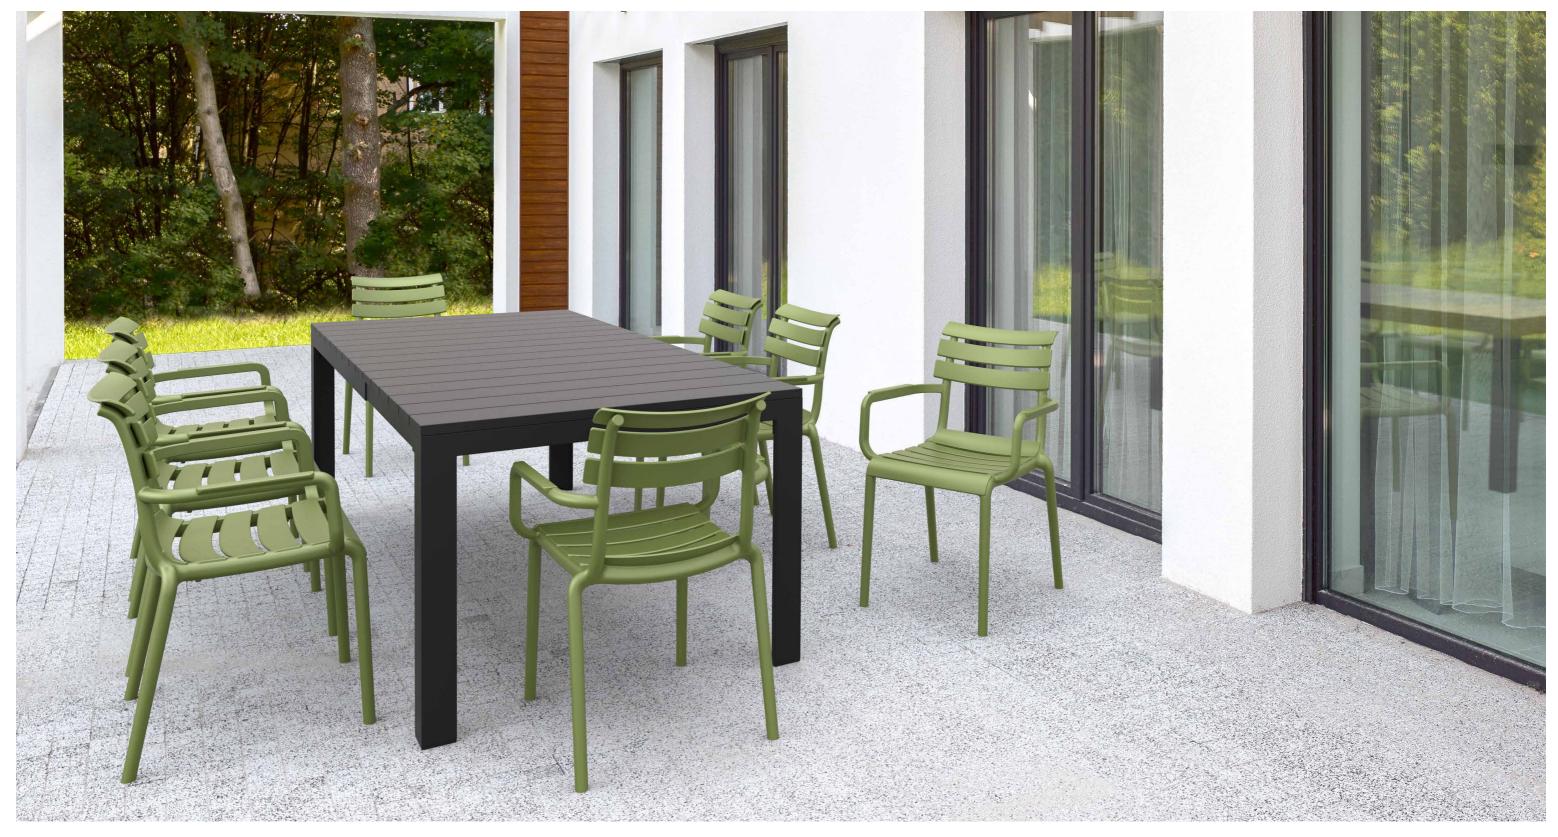

### Paris

Paris stacking armchair is produced with a single injection of polypropylene reinforced with glass fiber obtained by means of the latest generation of air moulding technology with neutral tones. For indoor and outdoor use.

Climatic conditions

4 mevsim kullanım

UV korumalı

П

Indoor İç mekan

Dış mekan

Paris