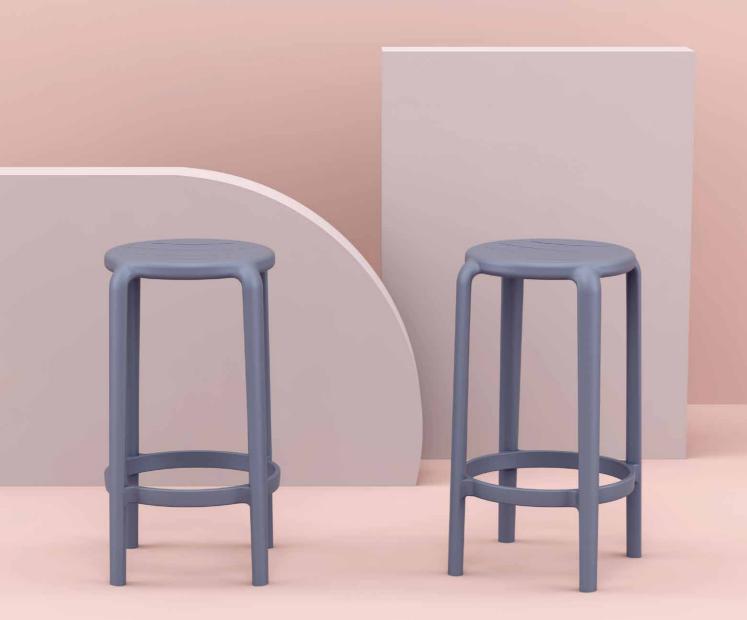

### Tom 45

Tom stacking stool h.45 cm is produced with a single injection of polypropylene reinforced with glass fiber obtained by means of the latest generation of air moulding technology with neutral tones. For indoor and outdoor use.

Climatic condition 4 mevsim kullanım

UV protected UV korumalı

Indoor İç mekan

Dış mekan

Tom bar stool h.65 cm is produced with a single injection of polypropylene reinforced with glass fiber obtained by means of the latest generation of air moulding technology with neutral tones. For indoor and outdoor use.