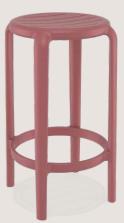

### Tom 45

Tom stacking stool h.45 cm is produced with a single injection of polypropylene reinforced with glass fiber obtained by means of the latest generation of air moulding technology with neutral tones. For indoor and outdoor use.

Climatic condition 4 mevsim kullanım

UV protected UV korumalı

Indoor İç mekan

Dış mekan

Tom bar stool h.65 cm is produced with a single injection of polypropylene reinforced with glass fiber obtained by means of the latest generation of air moulding technology with neutral tones. For indoor and outdoor use.