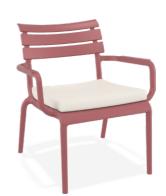

### Paris Lounge Armchair

Paris Lounge Armchair is stackable and produced with a single injection of polypropylene reinforced with glass fiber, for indoor and outdoor use and with non-slip feet. The Paris collection also includes a footrest table, designed to match the styling silhouette of the chair to perfection.

UV protected UV korumalı

Paris Lounge Armchair