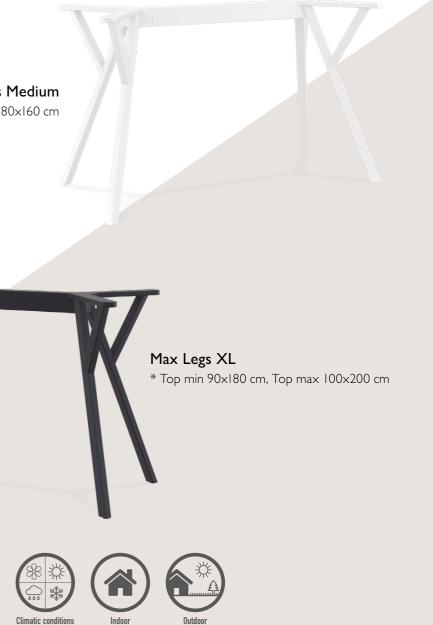

### Max Legs

Max Legs are made up of polypropylene reinforced with glass fiber with the latest generation of air moulding thermoplastic injection. For indoor and outdoor use. Can be disassembled.

Max Legs Medium \* Top min. 70x120 cm, Top max. 80x160 cm

#### Max Legs Small

\* Top min. 70x70 cm, Top max. 90x90 cm

4 mevsim kullanım

İç mekan

Max Legs

www.siesta.com.tr

IŞILPLAST PLASTİK SANAYİ VE TİCARET A.Ş. Ulus Mah. Çatalca Yolu Cad. No:597 Tepecik 34537 Büyükçekmece - İSTANBUL / TURKEY Tel: +90 212 861 50 00 Fax: +90 212 861 00 24 export@siesta.com.tr