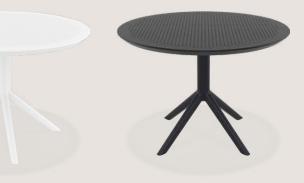

### Sky Table Ø105

Table with plastic legs with HPL compact laminated tops 12 mm available in white and black. For indoor and outdoor use. Can be disassembled.

\*Dark colors not recommended in direct sunlight.

Climatic conditions 4 mevsim kullanım

Indoor İç mekan