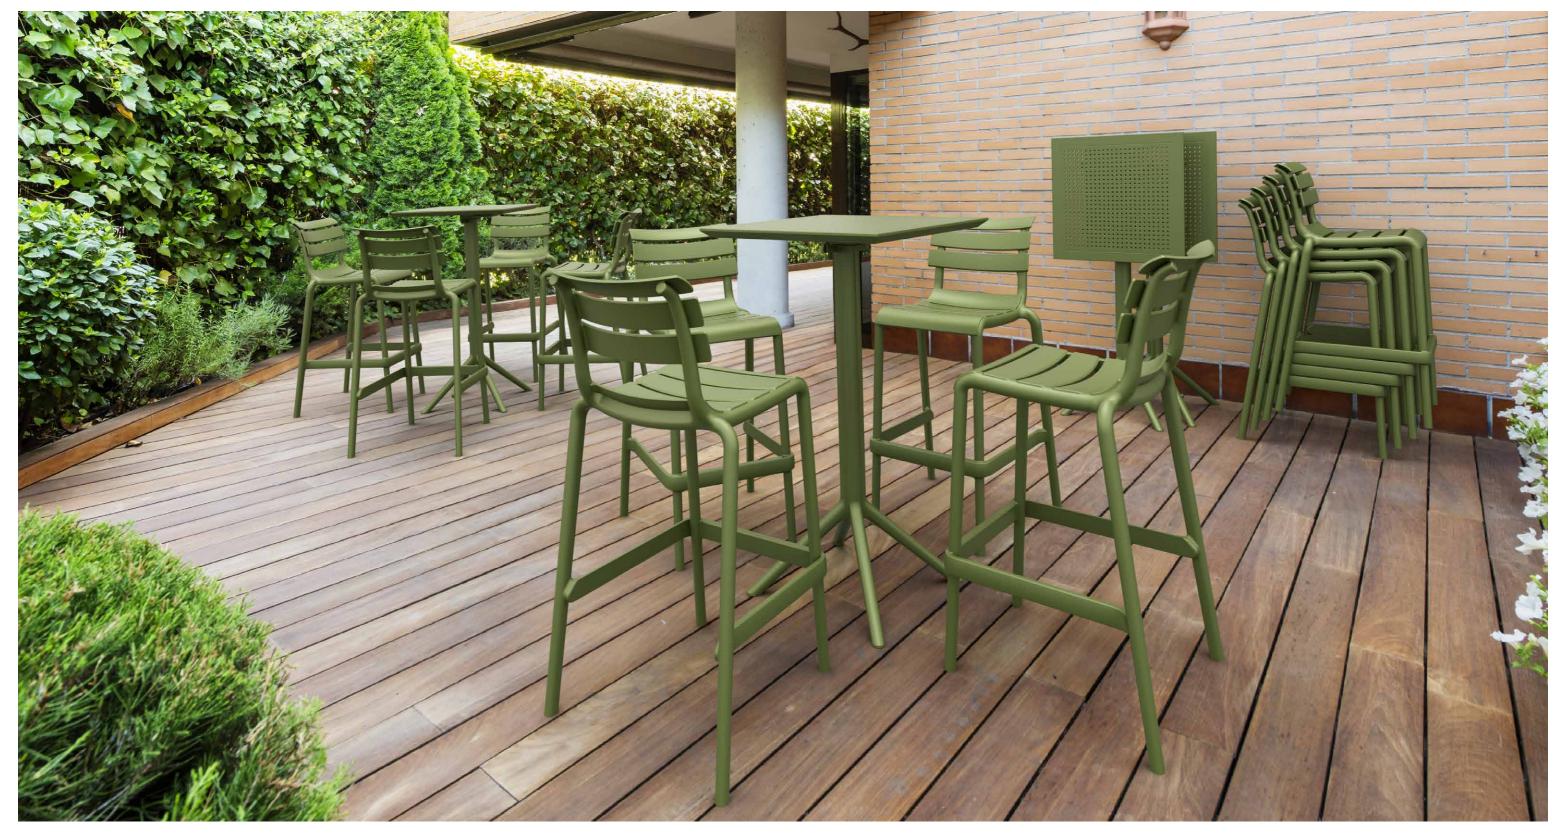

### Tom 45

Tom stacking stool h.45 cm is produced with a single injection of polypropylene reinforced with glass fiber obtained by means of the latest generation of air moulding technology with neutral tones. For indoor and outdoor use.

Climatic condition 4 mevsim kullanım

UV protected UV korumalı

Indoor İç mekan

Dış mekan

Tom bar stool h.65 cm is produced with a single injection of polypropylene reinforced with glass fiber obtained by means of the latest generation of air moulding technology with neutral tones. For indoor and outdoor use.

UV protected

UV korumalı

Indoor İç mekan

Outdoor Dış mekan

Tom bar stool h.75 cm is produced with a single injection of polypropylene reinforced with glass fiber obtained by means of the latest generation of air moulding technology with neutral tones. For indoor and outdoor use.

UV protected

UV korumalı

Indoor İç mekan

Outdoor Dış mekan