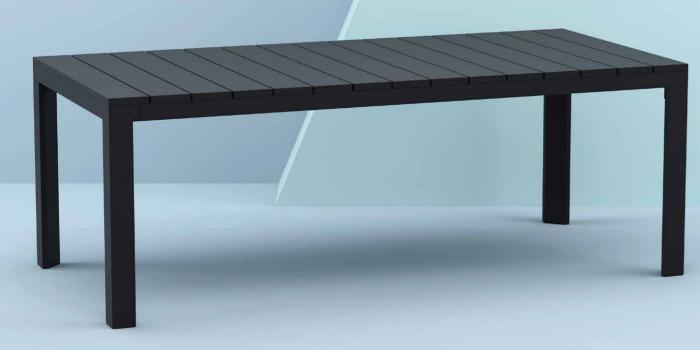

### Atlantic Table 140/210

Extendible table from 140 to 210 cm in polypropylene with aluminium frame. Easily expandable, giving you a choice of two size options. Smart extending mechanism makes it easy to adjust the table to your preferred size. For indoor and outdoor use with UV protection.

UV protected UV korumalı

İç mekan

Dış mekan