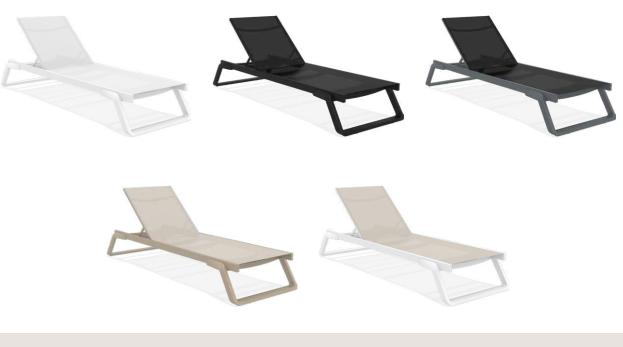

### Tropic

Tropic sunlounger with legs in resin reinforced with glass fiber synthetic replaceable fabric, back reclining in 5 positions, with non-slip feet and small wheels. Two materials combined together to make a very resistant, functional light-weight and stackable sunlounger.

Porous Gözenekli

Dış mekan

Tropic

## Tropic Arm

Stackable İstiflenebilir

4 mevsim kullanım

UV protected UV korumalı

Outdoor Dış mekan

Tropic Arm