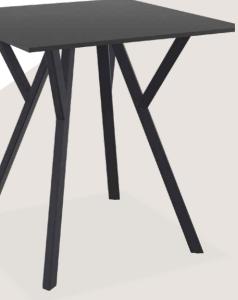

### Max Legs

Max Legs are made up of polypropylene reinforced with glass fiber with the latest generation of air moulding thermoplastic injection. For indoor and outdoor use. Can be disassembled.

Max Legs Medium \* Top min. 70x120 cm, Top max. 80x160 cm

#### Max Legs Small

\* Top min. 70x70 cm, Top max. 90x90 cm

4 mevsim kullanım

İç mekan

Max Legs

www.siesta.com.tr

IŞILPLAST PLASTİK SANAYİ VE TİCARET A.Ş. Ulus Mah. Çatalca Yolu Cad. No:597 Tepecik 34537 Büyükçekmece - İSTANBUL / TURKEY Tel: +90 212 861 50 00 Fax: +90 212 861 00 24 export@siesta.com.tr