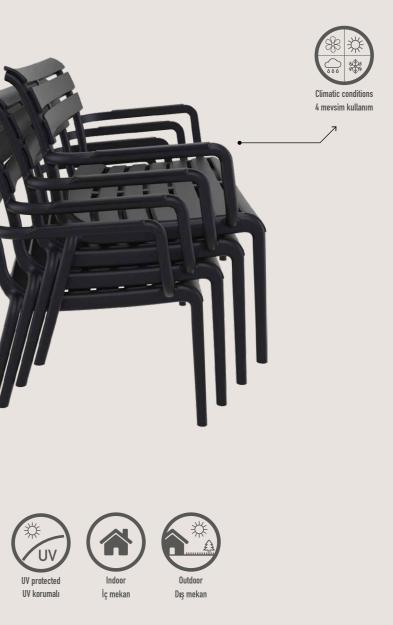

### Paris

Paris stacking armchair is produced with a single injection of polypropylene reinforced with glass fiber obtained by means of the latest generation of air moulding technology with neutral tones. For indoor and outdoor use.

Climatic conditions

4 mevsim kullanım

UV korumalı

П

Indoor İç mekan

Dış mekan

Paris