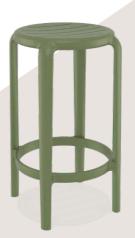

### Tom 45

Tom stacking stool h.45 cm is produced with a single injection of polypropylene reinforced with glass fiber obtained by means of the latest generation of air moulding technology with neutral tones. For indoor and outdoor use.

Climatic condition 4 mevsim kullanım

UV protected UV korumalı

Indoor İç mekan

Dış mekan

Tom bar stool h.65 cm is produced with a single injection of polypropylene reinforced with glass fiber obtained by means of the latest generation of air moulding technology with neutral tones. For indoor and outdoor use.