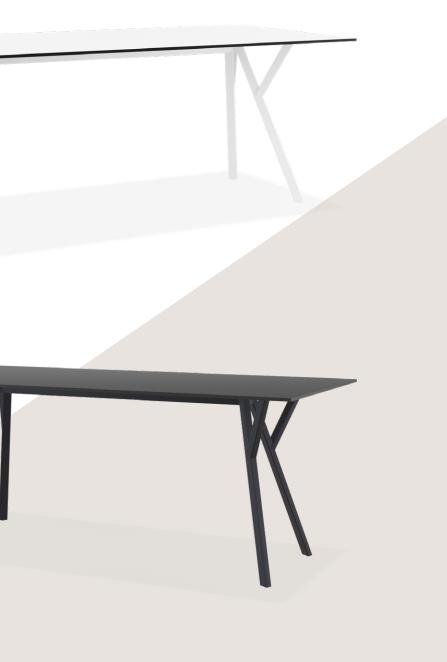

## Max Table Ø90

Table with plastic legs with HPL compact laminated tops 12 mm available in white and black. For indoor and outdoor use. Can be disassembled.

\*Dark colors not recommended in direct sunlight.

Climatic conditions 4 mevsim kullanım

Indoor İç mekan

Max Table Ø90

Table with plastic legs with HPL compact laminated tops 12 mm available in white and black. For indoor and outdoor use. Can be disassembled.

\*Dark colors not recommended in direct sunlight.

Climatic conditions 4 mevsim kullanım

Indoor İç mekan

Table with plastic legs with HPL compact laminated tops 12 mm available in white and black. For indoor and outdoor use. Can be disassembled.