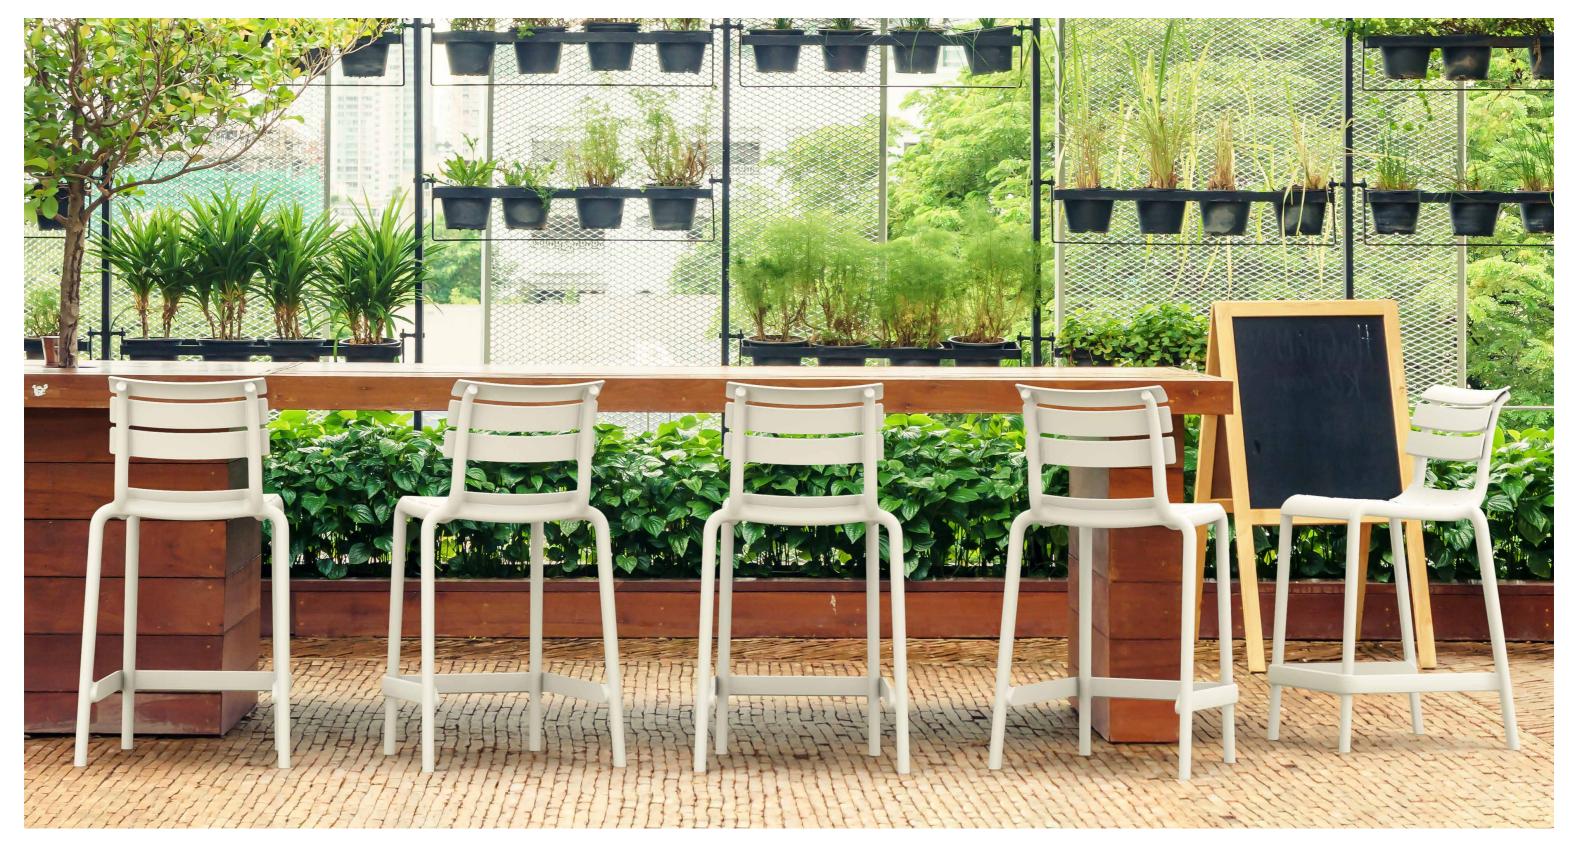

Helen stacking bar stool h.65 cm is produced with a single injection of polypropylene reinforced with glass fiber obtained by means of the latest generation of air moulding technology with neutral tones. For indoor and outdoor use.

Indoor İç mekan

Dış mekan

Helen stacking bar stool h.75 cm is produced with a single injection of polypropylene reinforced with glass fiber obtained by means of the latest generation of air moulding technology with neutral tones. For indoor and outdoor use.