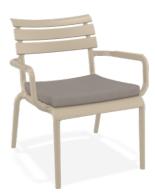

### Paris

Paris stacking armchair is produced with a single injection of polypropylene reinforced with glass fiber obtained by means of the latest generation of air moulding technology with neutral tones. For indoor and outdoor use.

Climatic conditions

4 mevsim kullanım

UV korumalı

П

Indoor İç mekan

Dış mekan

Paris