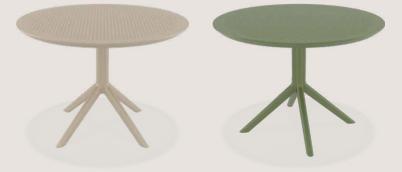

# Sky Table Ø105

Sky Table is made of durable weather-resistant resin. Metallic frame will never unravel, rust or decay. It is UV protected which insures the colors will not fade. Can be disassembled. For indoor and outdoor use.

Climatic conditions 4 mevsim kullanım UV protected UV korumalı