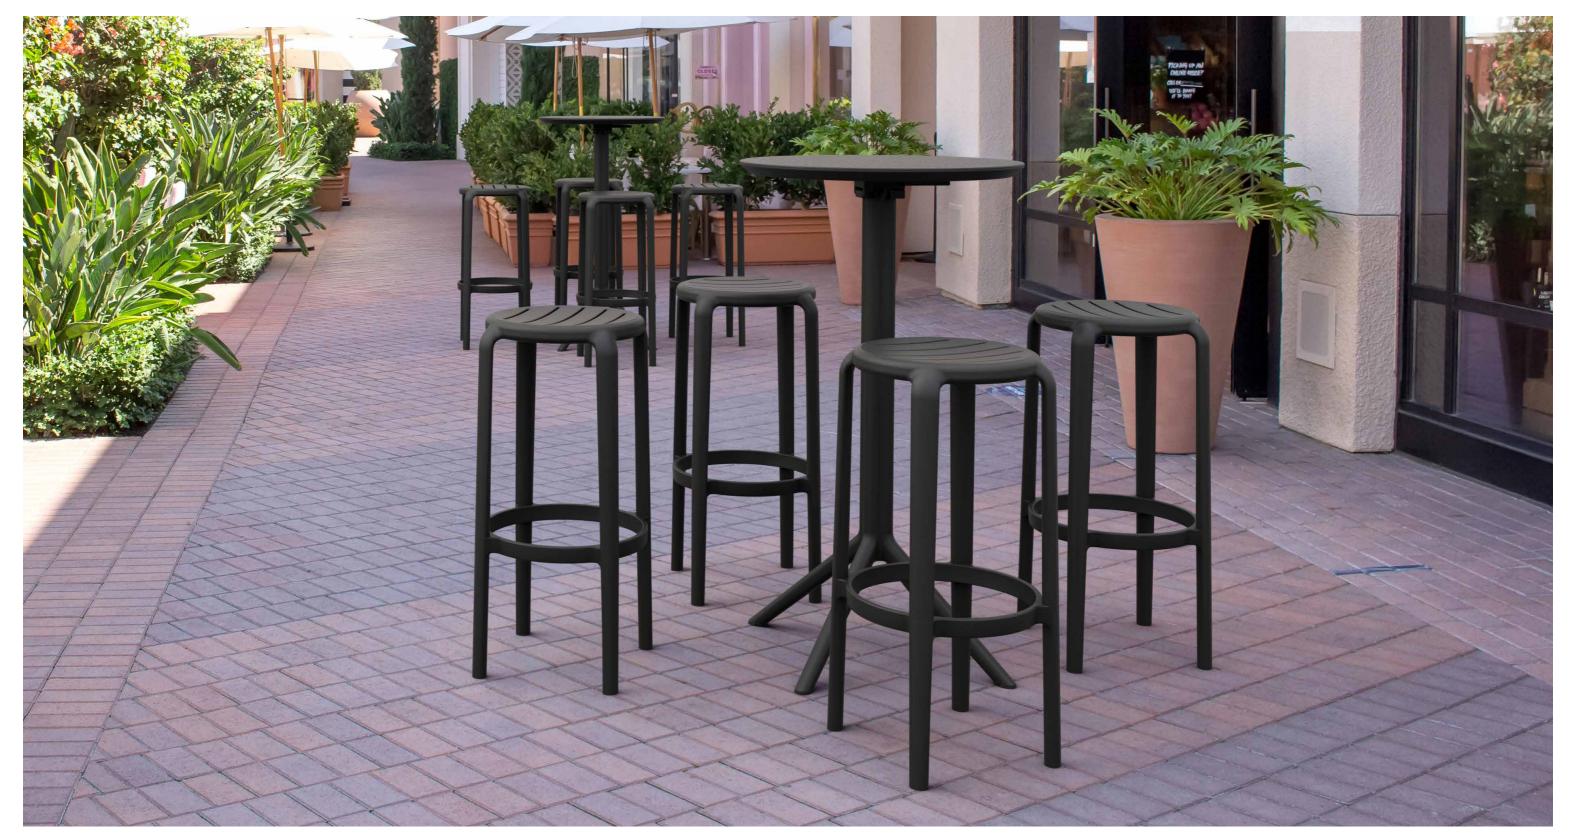

Helen stacking bar stool h.65 cm is produced with a single injection of polypropylene reinforced with glass fiber obtained by means of the latest generation of air moulding technology with neutral tones. For indoor and outdoor use.

Indoor İç mekan

Dış mekan

Helen stacking bar stool h.75 cm is produced with a single injection of polypropylene reinforced with glass fiber obtained by means of the latest generation of air moulding technology with neutral tones. For indoor and outdoor use.