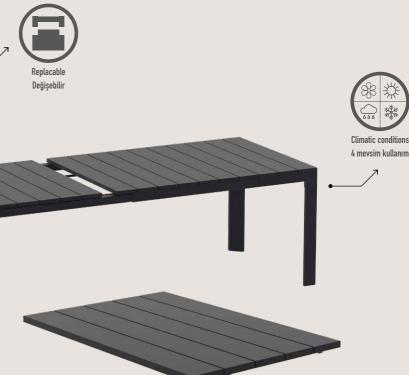

### Atlantic Table 140/210

Extendible table from 140 to 210 cm in polypropylene with aluminium frame. Easily expandable, giving you a choice of two size options. Smart extending mechanism makes it easy to adjust the table to your preferred size. For indoor and outdoor use with UV protection.

### Atlantic Table 140/210