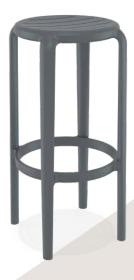

### Tom 45

Tom stacking stool h.45 cm is produced with a single injection of polypropylene reinforced with glass fiber obtained by means of the latest generation of air moulding technology with neutral tones. For indoor and outdoor use.

Climatic condition 4 mevsim kullanım

UV protected UV korumalı

Indoor İç mekan

Dış mekan

Tom bar stool h.65 cm is produced with a single injection of polypropylene reinforced with glass fiber obtained by means of the latest generation of air moulding technology with neutral tones. For indoor and outdoor use.