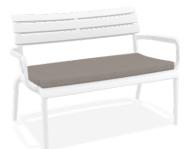

### Paris Lounge Armchair

Paris Lounge Armchair is stackable and produced with a single injection of polypropylene reinforced with glass fiber, for indoor and outdoor use and with non-slip feet. The Paris collection also includes a footrest table, designed to match the styling silhouette of the chair to perfection.

UV protected UV korumalı

Paris Lounge Armchair