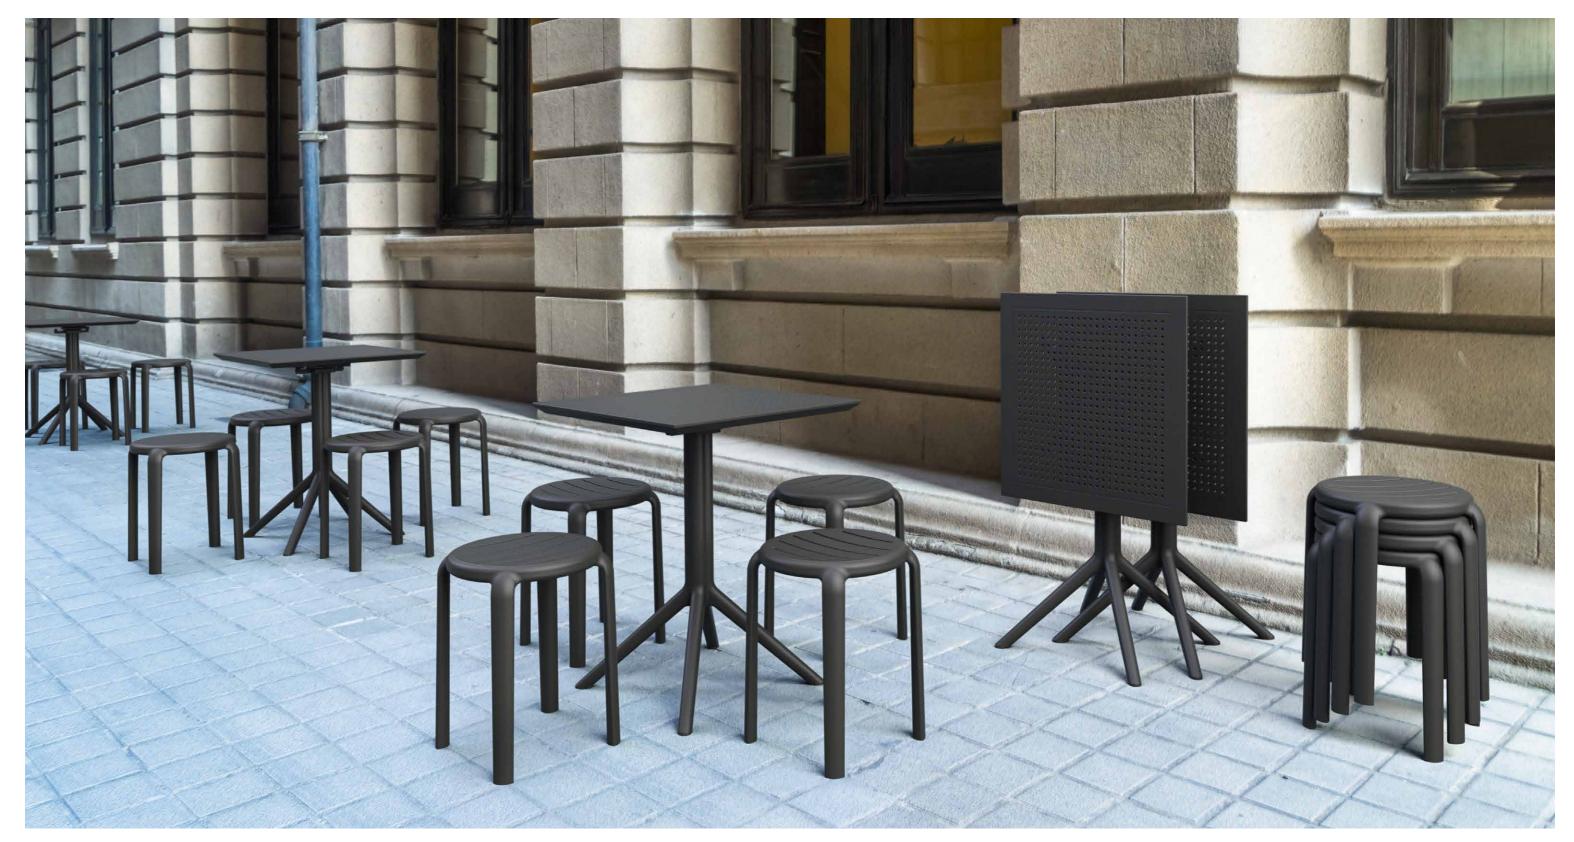

### Tom 45

Tom stacking stool h.45 cm is produced with a single injection of polypropylene reinforced with glass fiber obtained by means of the latest generation of air moulding technology with neutral tones. For indoor and outdoor use.

Climatic condition 4 mevsim kullanım

UV protected UV korumalı

Indoor İç mekan

Dış mekan

Tom bar stool h.65 cm is produced with a single injection of polypropylene reinforced with glass fiber obtained by means of the latest generation of air moulding technology with neutral tones. For indoor and outdoor use.

UV protected

UV korumalı

Indoor İç mekan

Outdoor Dış mekan

Tom bar stool h.75 cm is produced with a single injection of polypropylene reinforced with glass fiber obtained by means of the latest generation of air moulding technology with neutral tones. For indoor and outdoor use.

UV protected

UV korumalı

Indoor İç mekan

Outdoor Dış mekan