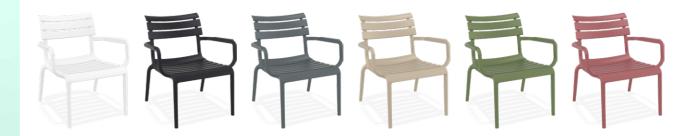

### Paris

Paris stacking armchair is produced with a single injection of polypropylene reinforced with glass fiber obtained by means of the latest generation of air moulding technology with neutral tones. For indoor and outdoor use.

Climatic conditions

4 mevsim kullanım

UV korumalı

П

Indoor İç mekan

Dış mekan

Paris