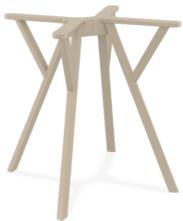

### Max Legs

Max Legs are made up of polypropylene reinforced with glass fiber with the latest generation of air moulding thermoplastic injection. For indoor and outdoor use. Can be disassembled.

Max Legs Medium \* Top min. 70x120 cm, Top max. 80x160 cm

#### Max Legs Small

\* Top min. 70x70 cm, Top max. 90x90 cm

4 mevsim kullanım

İç mekan

Max Legs

www.siesta.com.tr

IŞILPLAST PLASTİK SANAYİ VE TİCARET A.Ş. Ulus Mah. Çatalca Yolu Cad. No:597 Tepecik 34537 Büyükçekmece - İSTANBUL / TURKEY Tel: +90 212 861 50 00 Fax: +90 212 861 00 24 export@siesta.com.tr