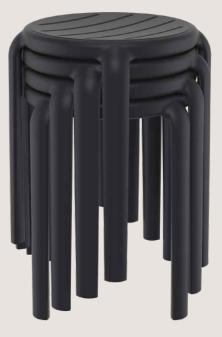

### Helen

Helen stacking chair is produced with a single injection of polypropylene reinforced with glass fiber obtained by means of the latest generation of air moulding technology with neutral tones. For indoor and outdoor use.

Climatic conditions 4 mevsim kullanım

Stackable İstiflenehili

> UV protected UV korumalı

Indoor İç mekan

Dış mekan

Helen