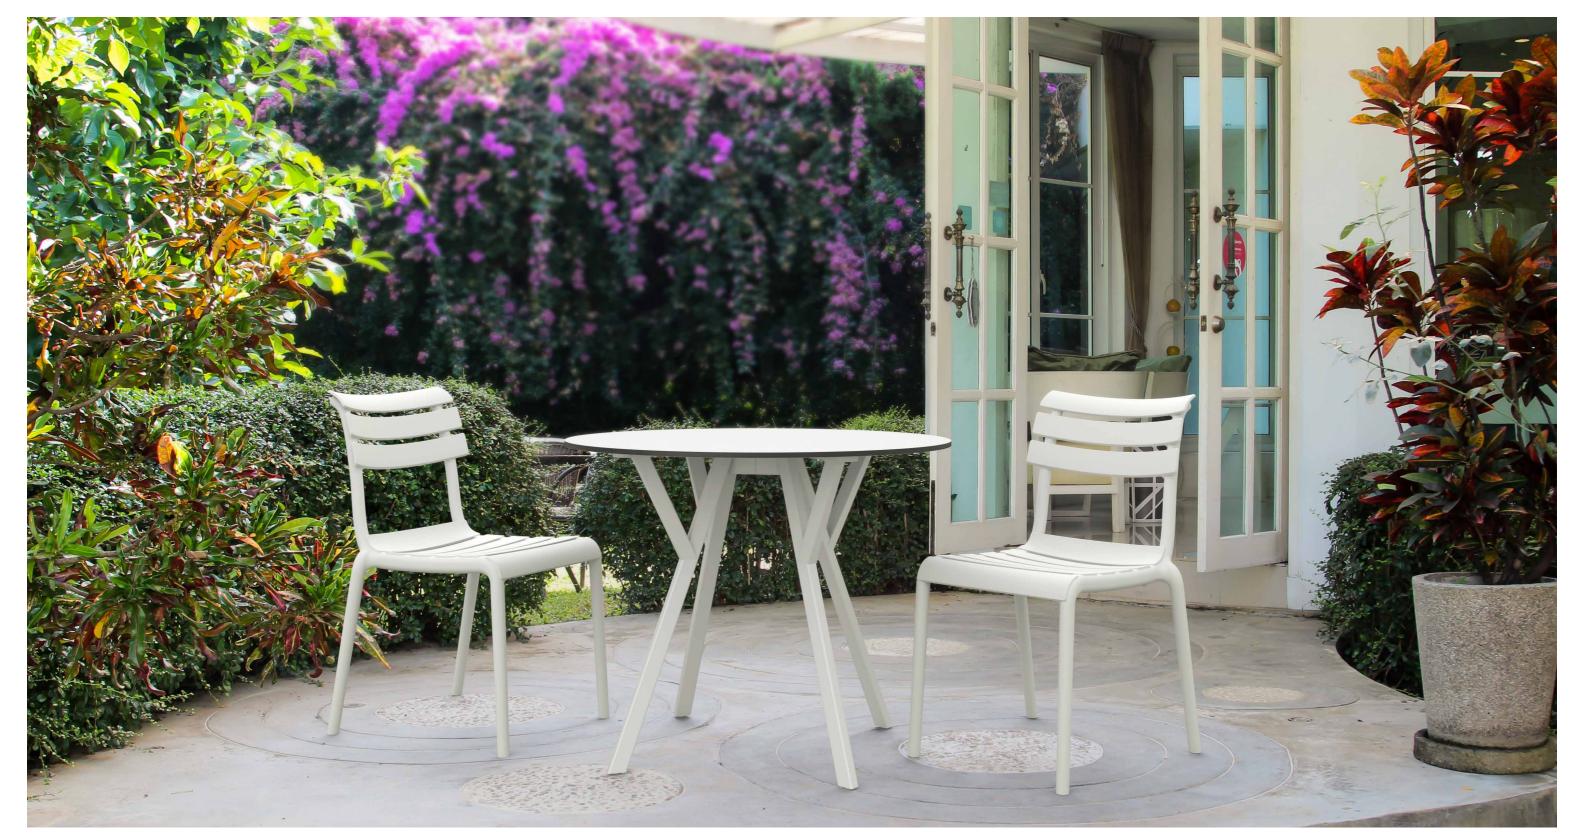

### Paris Lounge Table

Paris Lounge Table is made of durable weather-resistant resin. It is UV protected which insures the colors will not fade. Can be disassembled. For indoor and outdoor use.

UV protected UV korumalı

İç mekan

Outdoo Dış mekan

Paris Lounge Table