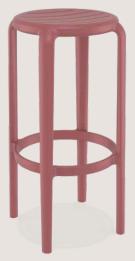

### Tom 45

Tom stacking stool h.45 cm is produced with a single injection of polypropylene reinforced with glass fiber obtained by means of the latest generation of air moulding technology with neutral tones. For indoor and outdoor use.

Climatic condition 4 mevsim kullanım

UV protected UV korumalı

Indoor İç mekan

Dış mekan

Tom bar stool h.65 cm is produced with a single injection of polypropylene reinforced with glass fiber obtained by means of the latest generation of air moulding technology with neutral tones. For indoor and outdoor use.