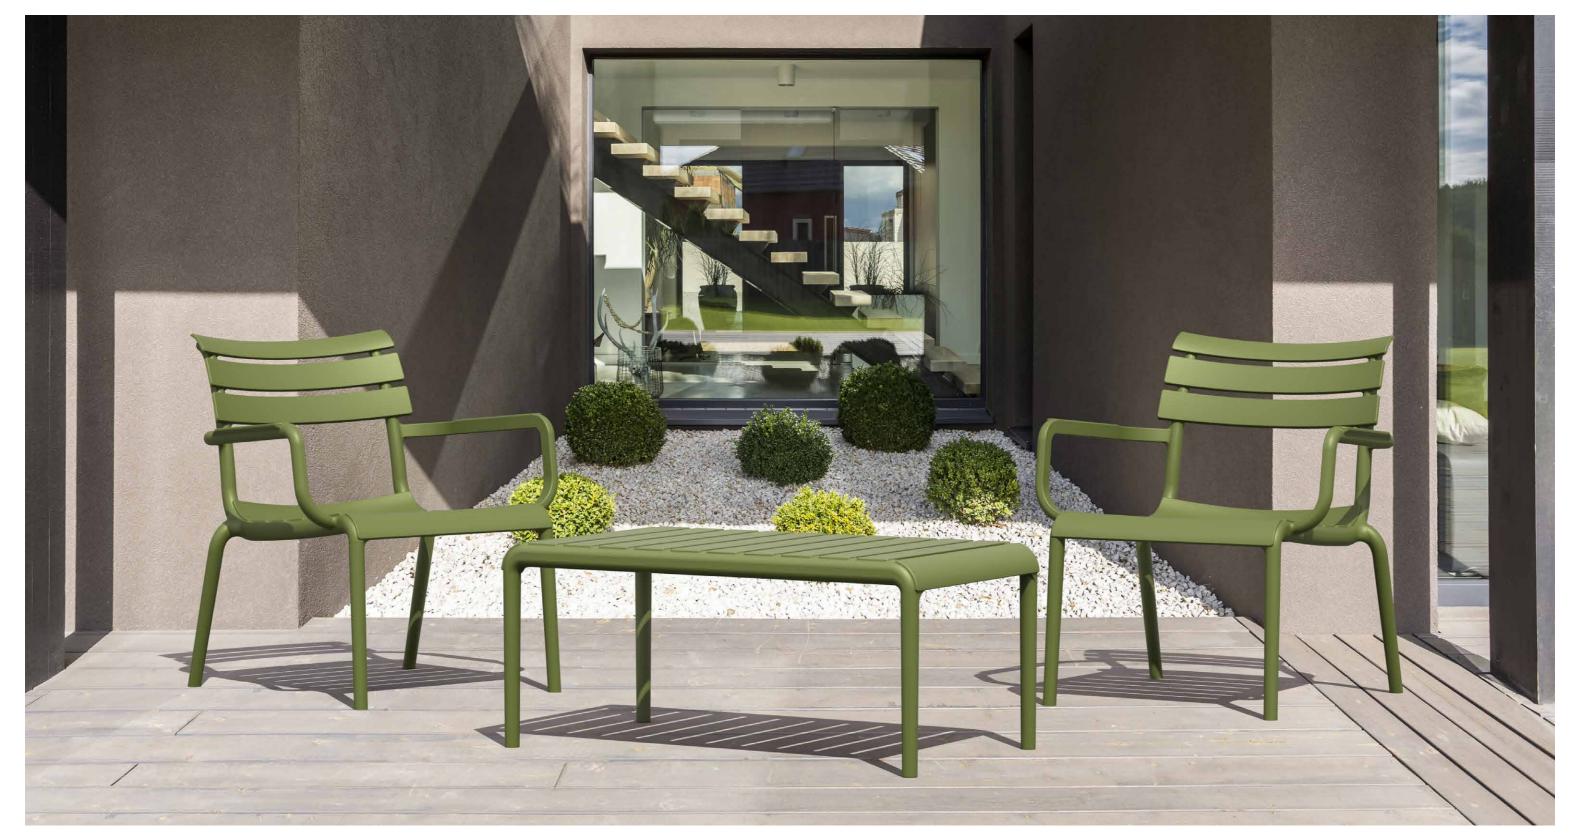

### Paris Lounge Sofa Armchair

Paris Lounge Sofa Armchair is stackable and produced with a single injection of polypropylene reinforced with glass fiber, for indoor and outdoor use and with non-slip feet. The Paris collection also includes a coffee table and footrest table, designed to match the styling silhouette of the chair to perfection.

### Paris Lounge Armchair

Paris Lounge Armchair is stackable and produced with a single injection of polypropylene reinforced with glass fiber, for indoor and outdoor use and with non-slip feet. The Paris collection also includes a footrest table, designed to match the styling silhouette of the chair to perfection.