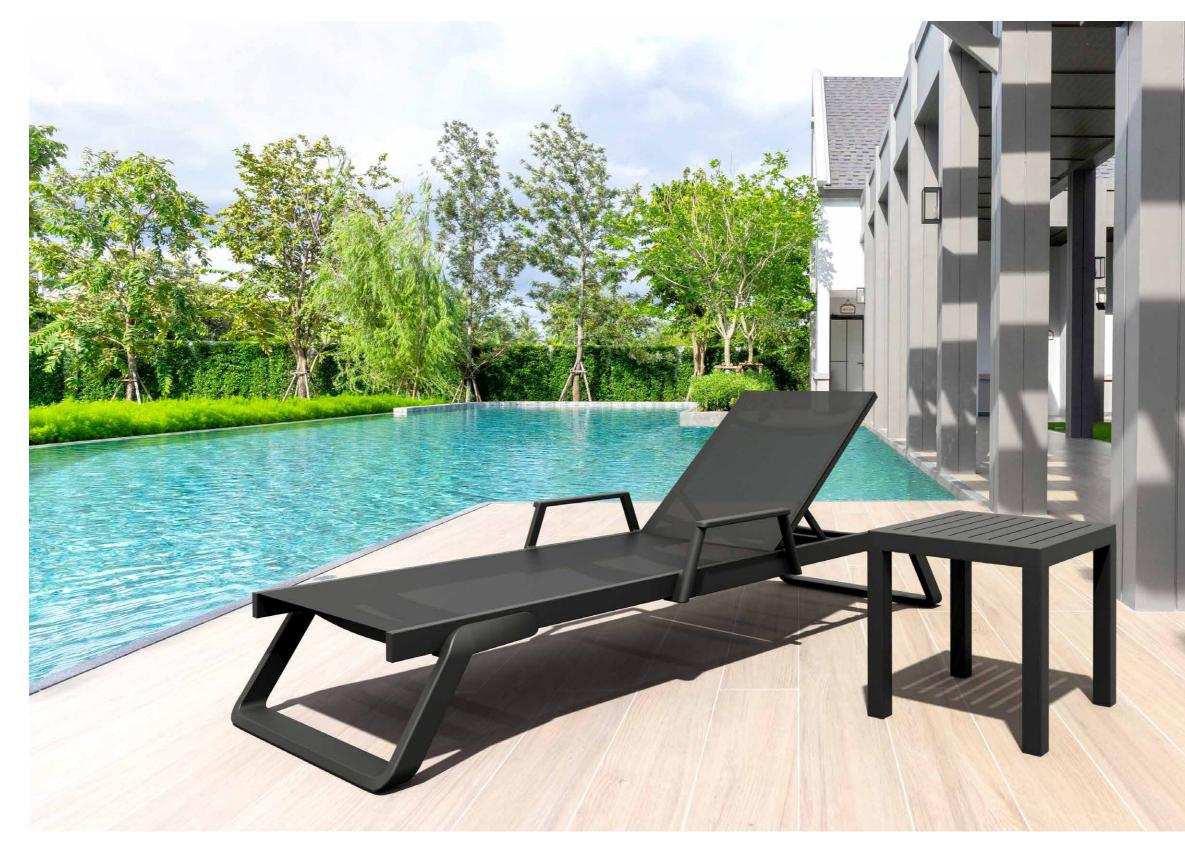

### Tropic

Tropic sunlounger with legs in resin reinforced with glass fiber synthetic replaceable fabric, back reclining in 5 positions, with non-slip feet and small wheels. Two materials combined together to make a very resistant, functional light-weight and stackable sunlounger.

Porous Gözenekli

Dış mekan

Tropic

## Tropic Arm

Stackable İstiflenebilir

4 mevsim kullanım

UV protected UV korumalı

Outdoor Dış mekan

Tropic Arm