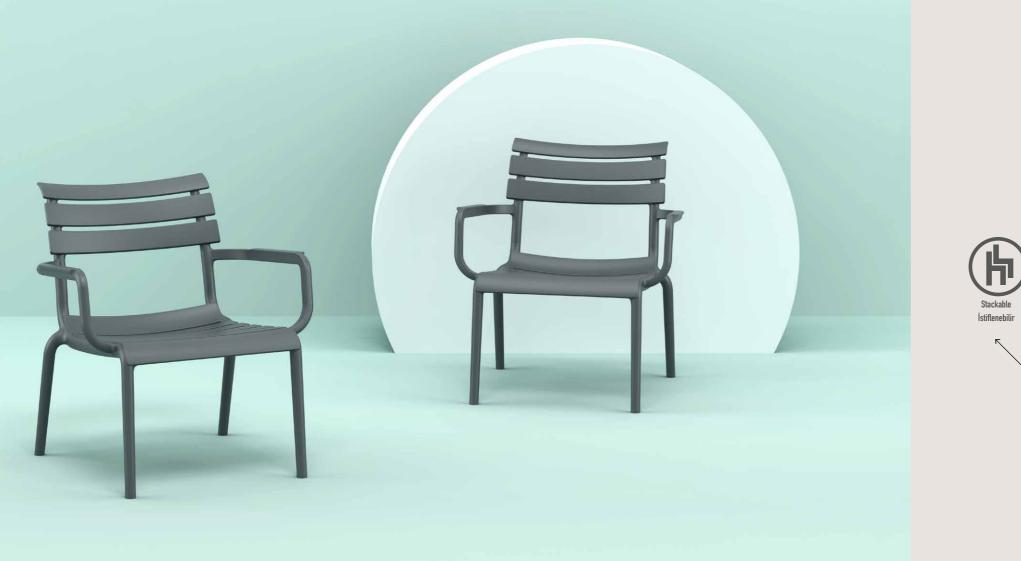

### Paris

Paris stacking armchair is produced with a single injection of polypropylene reinforced with glass fiber obtained by means of the latest generation of air moulding technology with neutral tones. For indoor and outdoor use.

Climatic conditions

4 mevsim kullanım

UV korumalı

П

Indoor İç mekan

Dış mekan

Paris