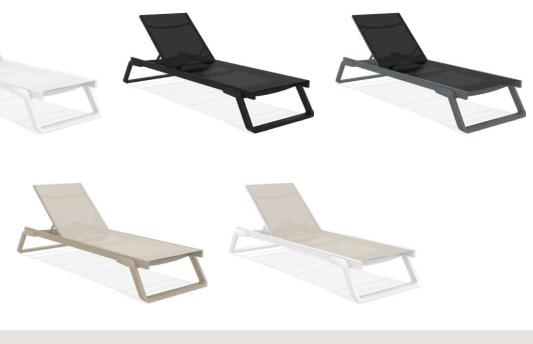

### Tropic

Tropic sunlounger with legs in resin reinforced with glass fiber synthetic replaceable fabric, back reclining in 5 positions, with non-slip feet and small wheels. Two materials combined together to make a very resistant, functional light-weight and stackable sunlounger.

Porous Gözenekli

Dış mekan

Tropic

## Tropic Arm

Stackable İstiflenebilir

4 mevsim kullanım

UV protected UV korumalı

Outdoor Dış mekan

Tropic Arm