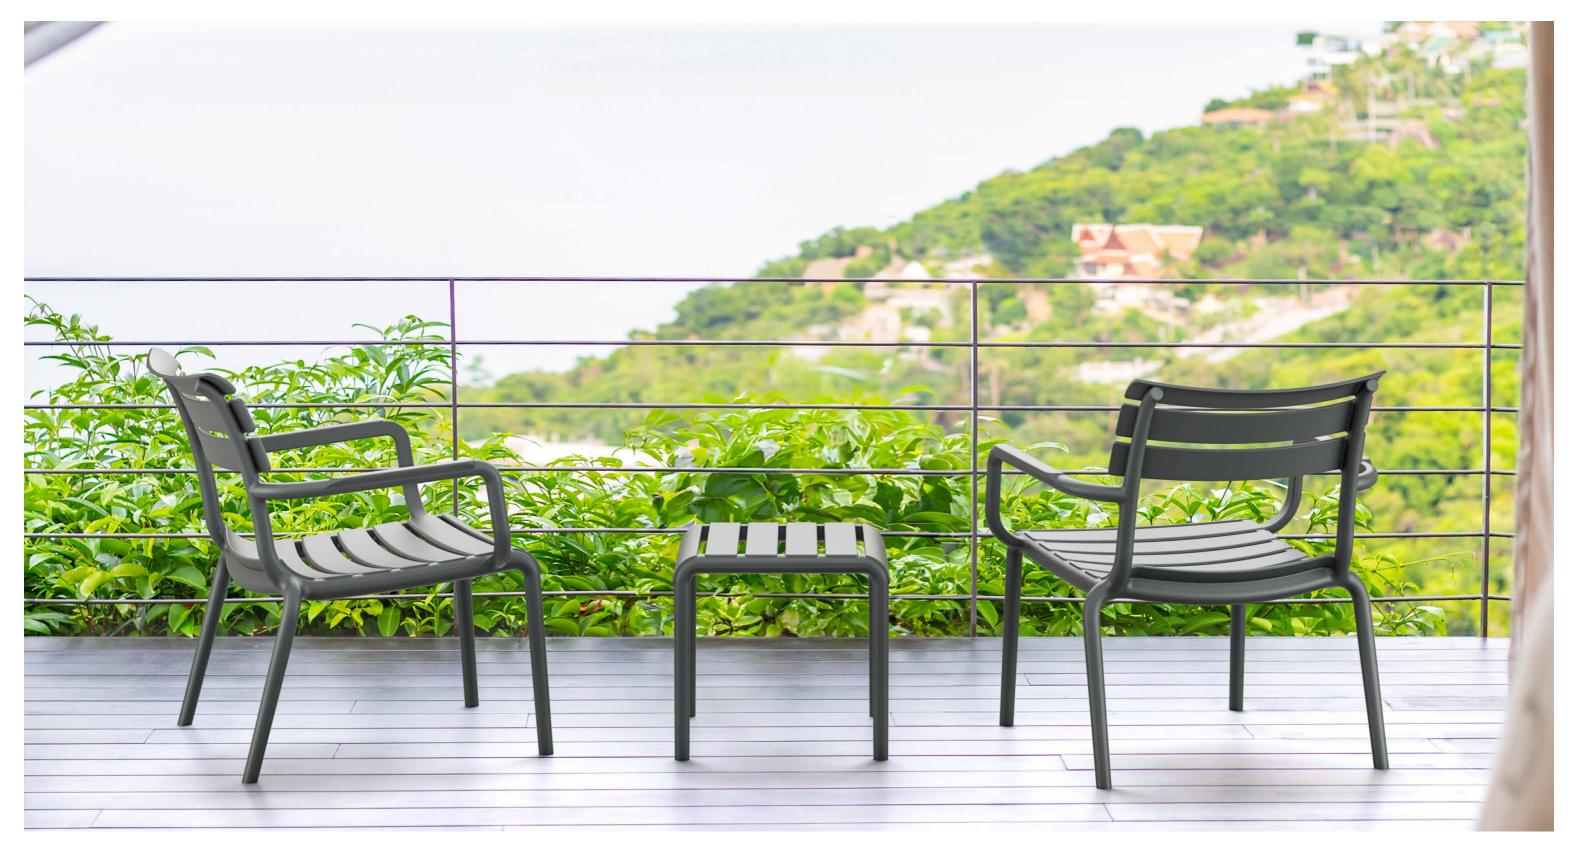

### Paris Lounge Sofa Armchair

Paris Lounge Sofa Armchair is stackable and produced with a single injection of polypropylene reinforced with glass fiber, for indoor and outdoor use and with non-slip feet. The Paris collection also includes a coffee table and footrest table, designed to match the styling silhouette of the chair to perfection.

### Paris Lounge Armchair

Paris Lounge Armchair is stackable and produced with a single injection of polypropylene reinforced with glass fiber, for indoor and outdoor use and with non-slip feet. The Paris collection also includes a footrest table, designed to match the styling silhouette of the chair to perfection.