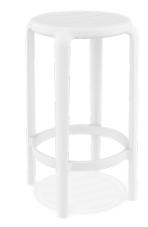

Helen stacking bar stool h.65 cm is produced with a single injection of polypropylene reinforced with glass fiber obtained by means of the latest generation of air moulding technology with neutral tones. For indoor and outdoor use.

Indoor İç mekan

Dış mekan

Helen stacking bar stool h.75 cm is produced with a single injection of polypropylene reinforced with glass fiber obtained by means of the latest generation of air moulding technology with neutral tones. For indoor and outdoor use.