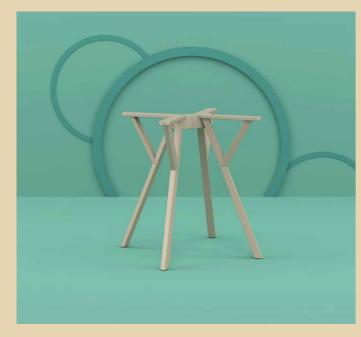

### Max Legs

Max Legs are made up of polypropylene reinforced with glass fiber with the latest generation of air moulding thermoplastic injection. For indoor and outdoor use. Can be disassembled.

Max Legs Medium \* Top min. 70x120 cm, Top max. 80x160 cm

#### Max Legs Small

\* Top min. 70x70 cm, Top max. 90x90 cm

4 mevsim kullanım

İç mekan

Max Legs

www.siesta.com.tr

IŞILPLAST PLASTİK SANAYİ VE TİCARET A.Ş. Ulus Mah. Çatalca Yolu Cad. No:597 Tepecik 34537 Büyükçekmece - İSTANBUL / TURKEY Tel: +90 212 861 50 00 Fax: +90 212 861 00 24 export@siesta.com.tr