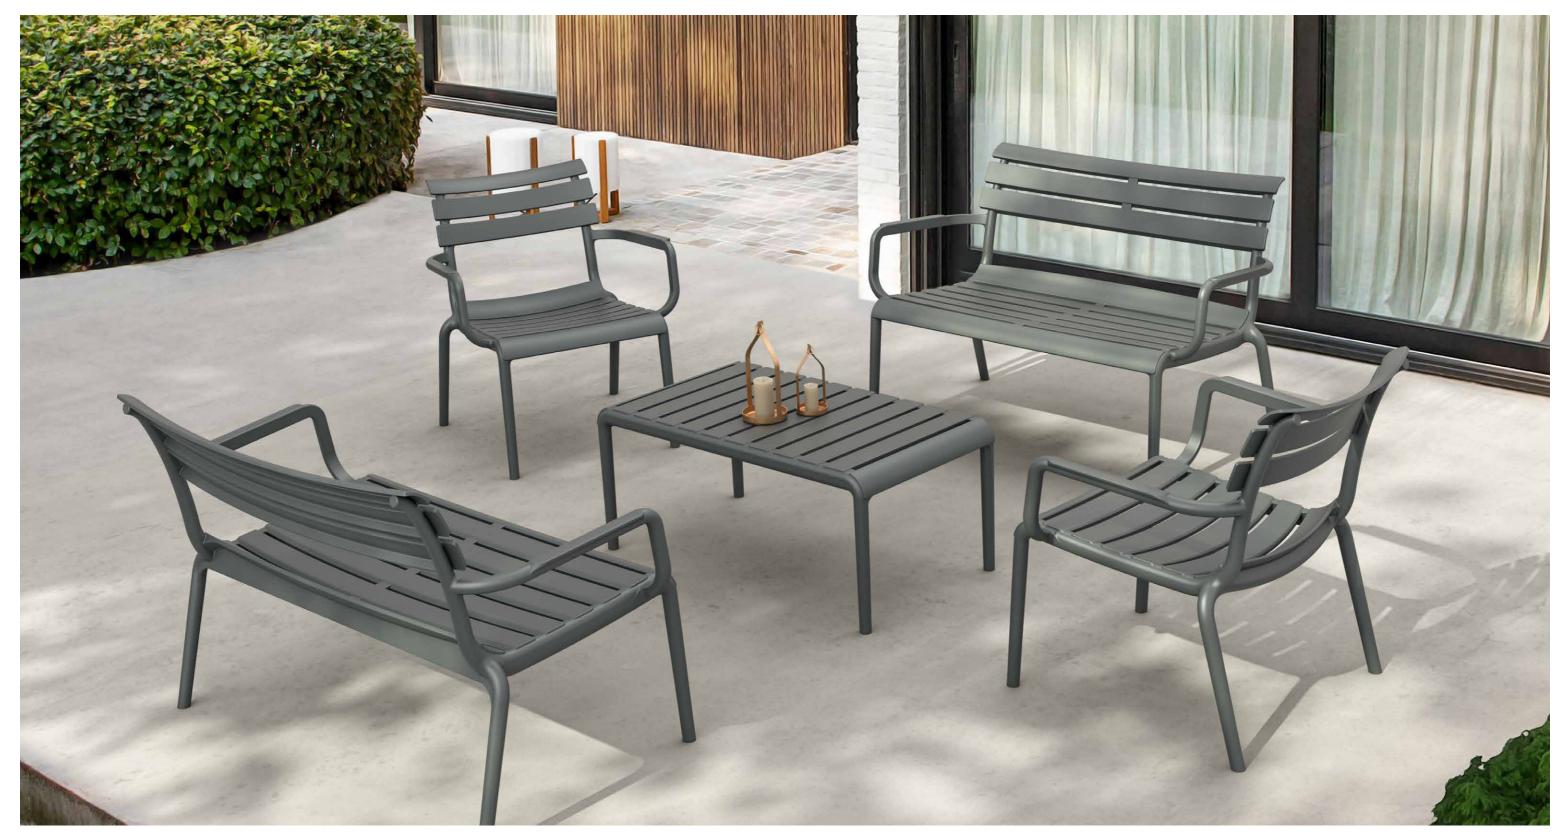

### Paris Lounge Sofa Armchair

Paris Lounge Sofa Armchair is stackable and produced with a single injection of polypropylene reinforced with glass fiber, for indoor and outdoor use and with non-slip feet. The Paris collection also includes a coffee table and footrest table, designed to match the styling silhouette of the chair to perfection.

### Paris Lounge Armchair

Paris Lounge Armchair is stackable and produced with a single injection of polypropylene reinforced with glass fiber, for indoor and outdoor use and with non-slip feet. The Paris collection also includes a footrest table, designed to match the styling silhouette of the chair to perfection.