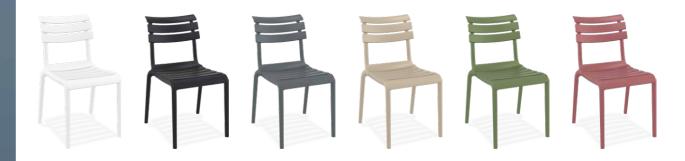

### Paris

Paris stacking armchair is produced with a single injection of polypropylene reinforced with glass fiber obtained by means of the latest generation of air moulding technology with neutral tones. For indoor and outdoor use.

Climatic conditions

4 mevsim kullanım

UV korumalı

П

Indoor İç mekan

Dış mekan

Paris