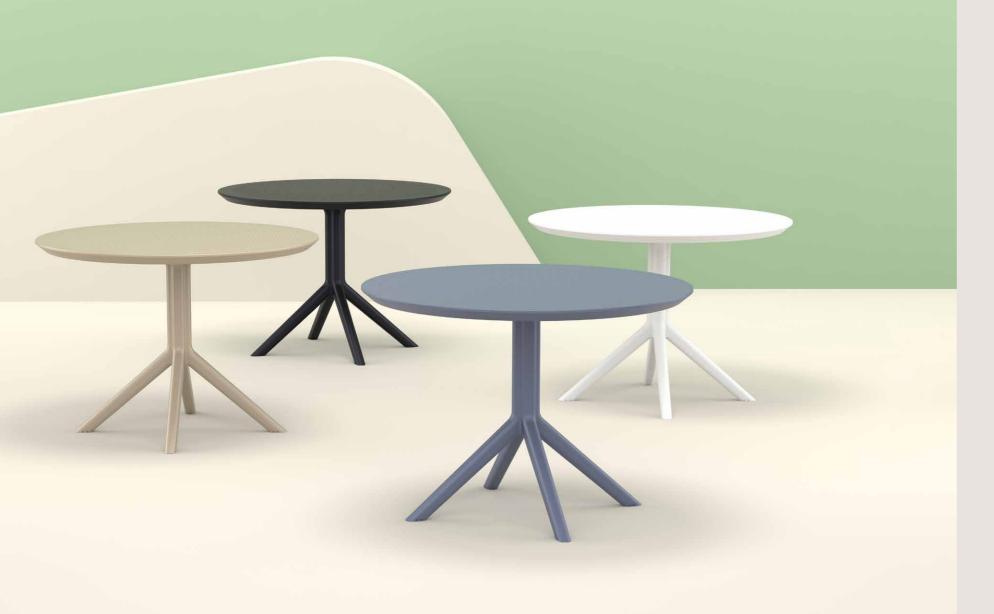

## Max Table Ø90

Table with plastic legs with HPL compact laminated tops 12 mm available in white and black. For indoor and outdoor use. Can be disassembled.

\*Dark colors not recommended in direct sunlight.

Climatic conditions 4 mevsim kullanım

Indoor İç mekan

Max Table Ø90

Table with plastic legs with HPL compact laminated tops 12 mm available in white and black. For indoor and outdoor use. Can be disassembled.