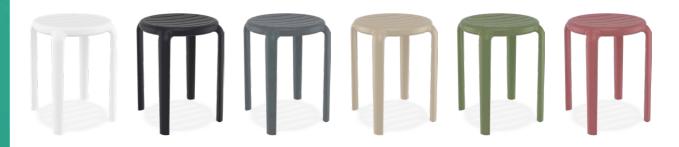

### Tom 45

Tom stacking stool h.45 cm is produced with a single injection of polypropylene reinforced with glass fiber obtained by means of the latest generation of air moulding technology with neutral tones. For indoor and outdoor use.

Climatic condition 4 mevsim kullanım

UV protected UV korumalı

Indoor İç mekan

Dış mekan

Tom bar stool h.65 cm is produced with a single injection of polypropylene reinforced with glass fiber obtained by means of the latest generation of air moulding technology with neutral tones. For indoor and outdoor use.

UV protected

UV korumalı

Indoor İç mekan

Outdoor Dış mekan

Tom bar stool h.75 cm is produced with a single injection of polypropylene reinforced with glass fiber obtained by means of the latest generation of air moulding technology with neutral tones. For indoor and outdoor use.

UV protected

UV korumalı

Indoor İç mekan

Outdoor Dış mekan