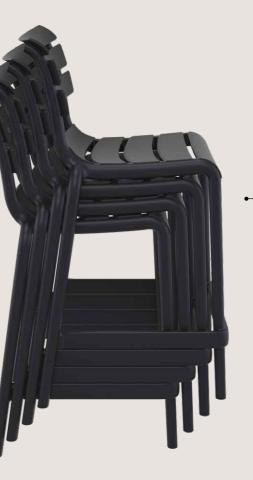

Helen stacking bar stool h.65 cm is produced with a single injection of polypropylene reinforced with glass fiber obtained by means of the latest generation of air moulding technology with neutral tones. For indoor and outdoor use.

Indoor İç mekan

Dış mekan

Helen stacking bar stool h.75 cm is produced with a single injection of polypropylene reinforced with glass fiber obtained by means of the latest generation of air moulding technology with neutral tones. For indoor and outdoor use.