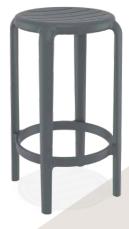

### Tom 45

Tom stacking stool h.45 cm is produced with a single injection of polypropylene reinforced with glass fiber obtained by means of the latest generation of air moulding technology with neutral tones. For indoor and outdoor use.

Climatic condition 4 mevsim kullanım

UV protected UV korumalı

Indoor İç mekan

Dış mekan

Tom bar stool h.65 cm is produced with a single injection of polypropylene reinforced with glass fiber obtained by means of the latest generation of air moulding technology with neutral tones. For indoor and outdoor use.