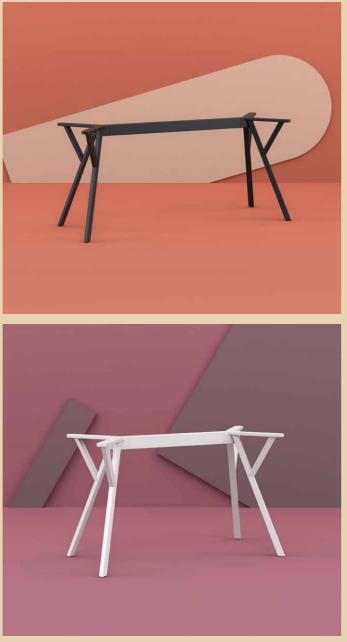

### Max Legs

Max Legs are made up of polypropylene reinforced with glass fiber with the latest generation of air moulding thermoplastic injection. For indoor and outdoor use. Can be disassembled.

Max Legs Medium \* Top min. 70x120 cm, Top max. 80x160 cm

#### Max Legs Small

\* Top min. 70x70 cm, Top max. 90x90 cm

4 mevsim kullanım

İç mekan

Max Legs

www.siesta.com.tr

IŞILPLAST PLASTİK SANAYİ VE TİCARET A.Ş. Ulus Mah. Çatalca Yolu Cad. No:597 Tepecik 34537 Büyükçekmece - İSTANBUL / TURKEY Tel: +90 212 861 50 00 Fax: +90 212 861 00 24 export@siesta.com.tr