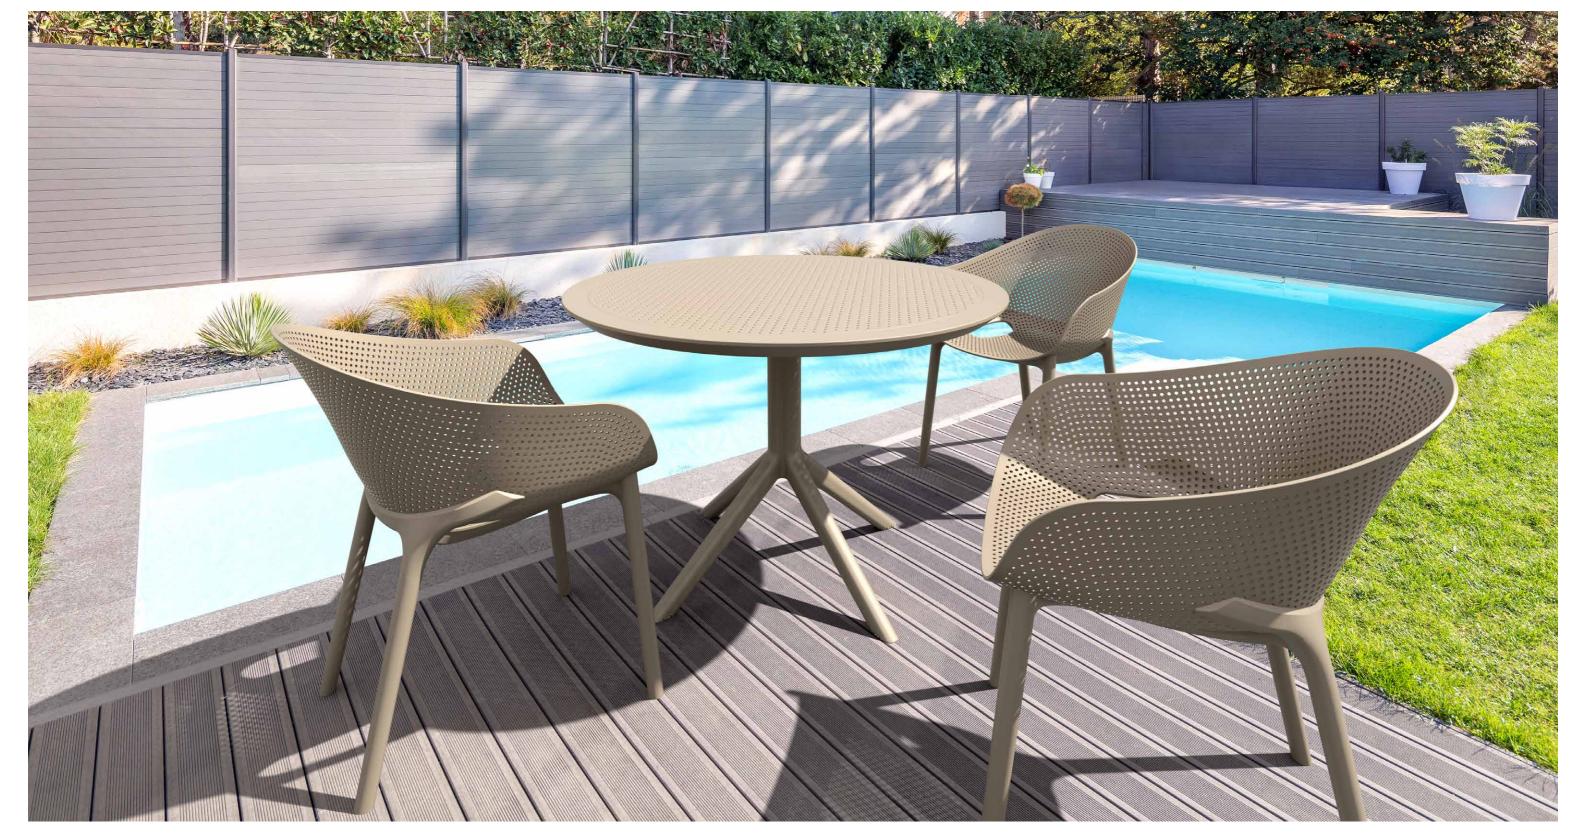

### Paris Lounge Sofa Armchair

Paris Lounge Sofa Armchair is stackable and produced with a single injection of polypropylene reinforced with glass fiber, for indoor and outdoor use and with non-slip feet. The Paris collection also includes a coffee table and footrest table, designed to match the styling silhouette of the chair to perfection.

### Paris Lounge Armchair

Paris Lounge Armchair is stackable and produced with a single injection of polypropylene reinforced with glass fiber, for indoor and outdoor use and with non-slip feet. The Paris collection also includes a footrest table, designed to match the styling silhouette of the chair to perfection.