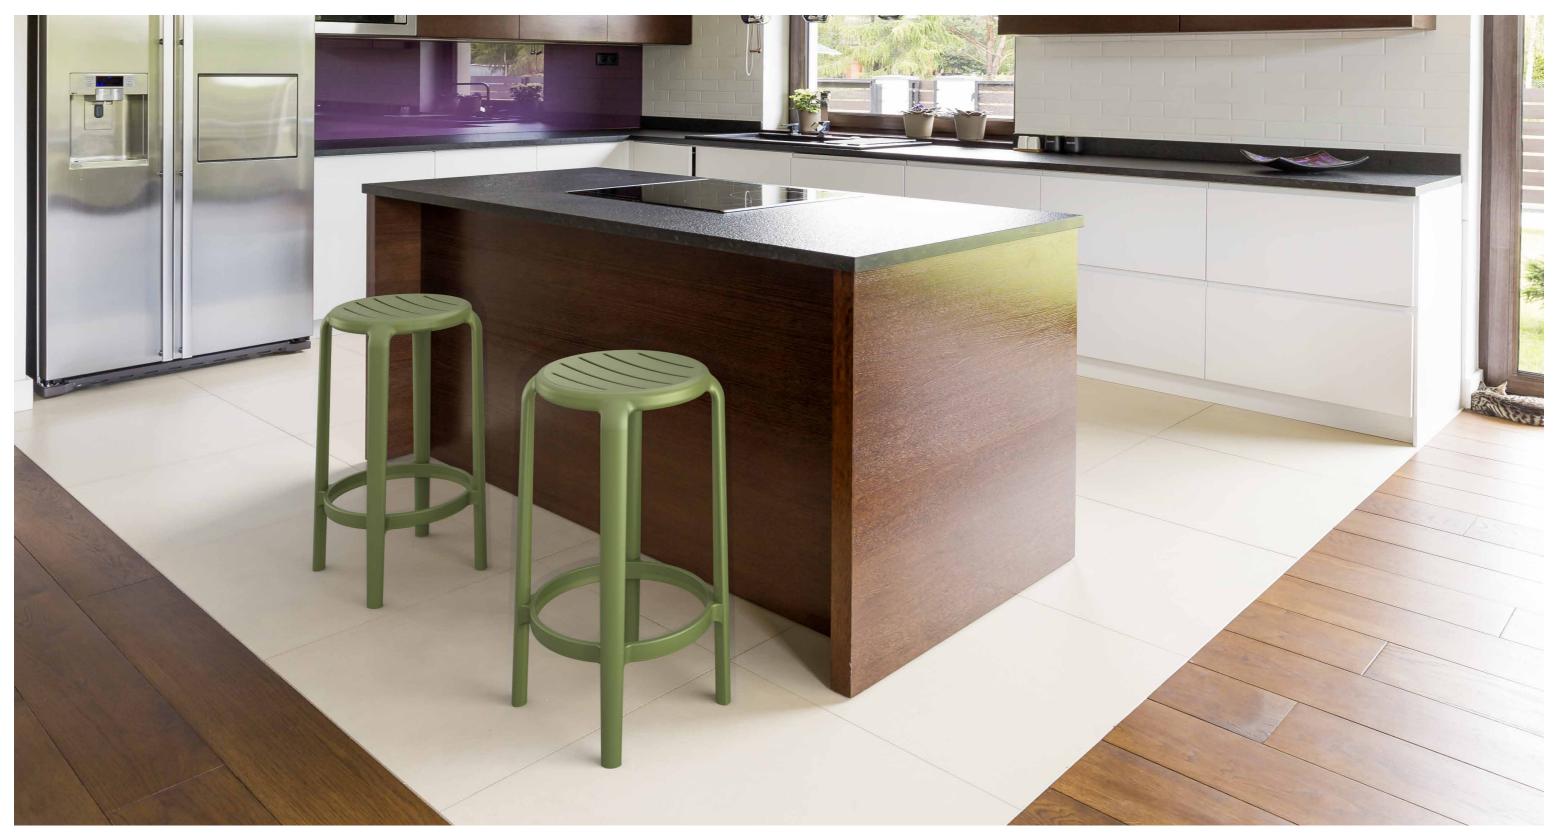

Helen stacking bar stool h.65 cm is produced with a single injection of polypropylene reinforced with glass fiber obtained by means of the latest generation of air moulding technology with neutral tones. For indoor and outdoor use.

Indoor İç mekan

Dış mekan

Helen stacking bar stool h.75 cm is produced with a single injection of polypropylene reinforced with glass fiber obtained by means of the latest generation of air moulding technology with neutral tones. For indoor and outdoor use.