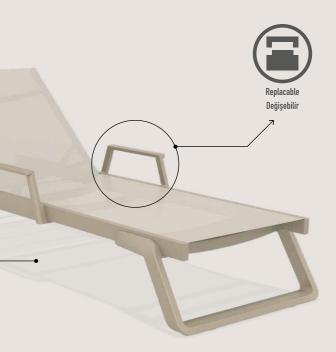

### Tropic

Tropic sunlounger with legs in resin reinforced with glass fiber synthetic replaceable fabric, back reclining in 5 positions, with non-slip feet and small wheels. Two materials combined together to make a very resistant, functional light-weight and stackable sunlounger.