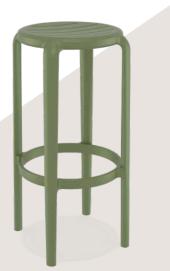

### Tom 45

Tom stacking stool h.45 cm is produced with a single injection of polypropylene reinforced with glass fiber obtained by means of the latest generation of air moulding technology with neutral tones. For indoor and outdoor use.

Climatic condition 4 mevsim kullanım

UV protected UV korumalı

Indoor İç mekan

Dış mekan

Tom bar stool h.65 cm is produced with a single injection of polypropylene reinforced with glass fiber obtained by means of the latest generation of air moulding technology with neutral tones. For indoor and outdoor use.