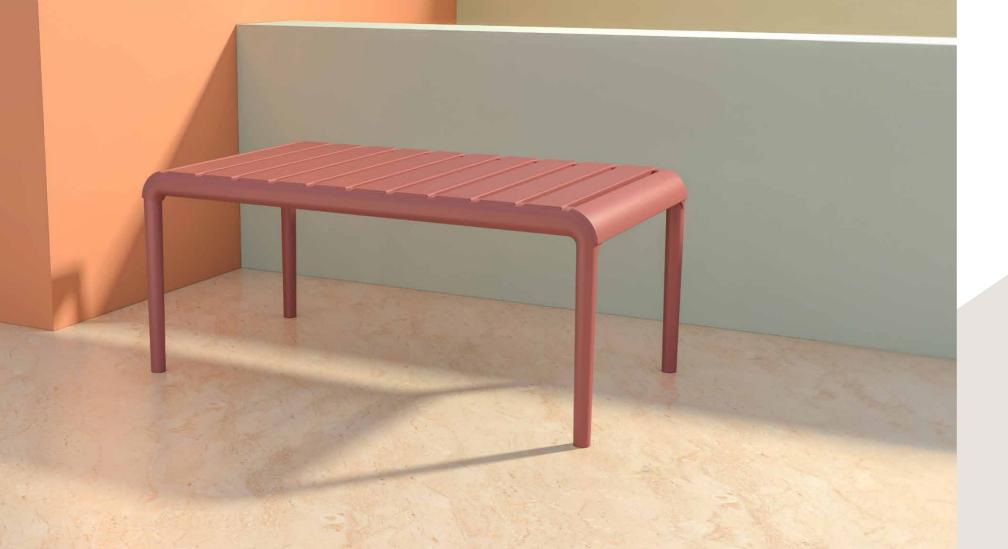

### Paris Side Table/Footrest

Paris is a footrest/side table for outdoor use made of fiberglass resin with UV protection and presented as a functional footrest in the new Paris lounge collection of relaxation armchairs, Paris is a refined furnishing accessory that can be used as a side table. For indoor and outdoor use.

UV protected UV korumalı

Indoo İç mekan

Outdoor Dış mekan

Paris Side Table/Footrest