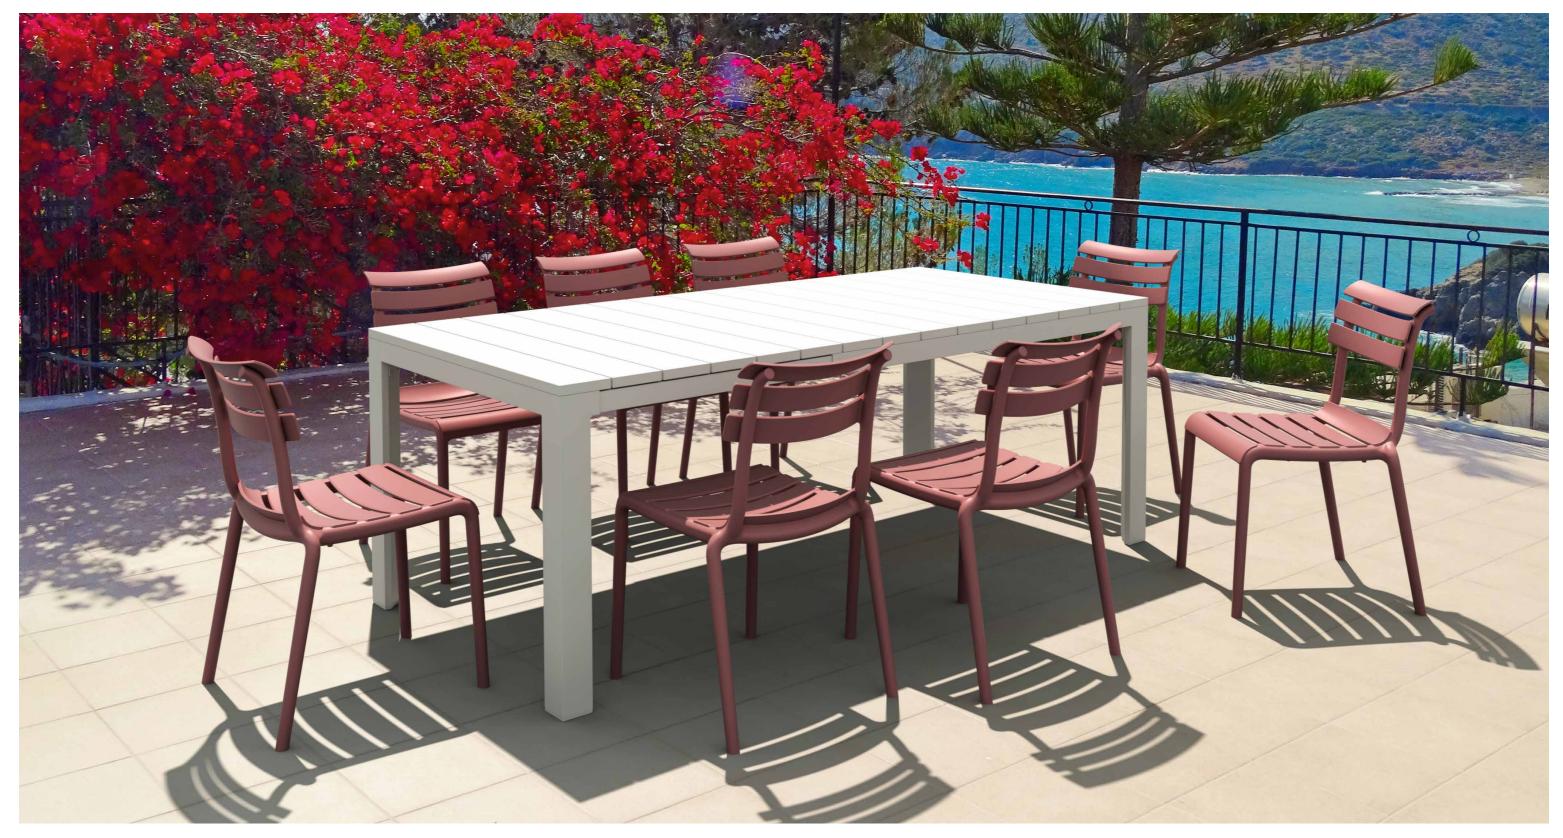

### Atlantic Table 140/210

Extendible table from 140 to 210 cm in polypropylene with aluminium frame. Easily expandable, giving you a choice of two size options. Smart extending mechanism makes it easy to adjust the table to your preferred size. For indoor and outdoor use with UV protection.

UV protected UV korumalı

İç mekan

Dış mekan

### Atlantic Table 140/210

### Atlantic Table 210/280

Extendible table from 210 to 280 cm in polypropylene with aluminium frame. Easily expandable, giving you a choice of two size options. Smart extending mechanism makes it easy to adjust the table to your preferred size. For indoor and outdoor use with UV protection.

UV protected UV korumalı

Indoor İç mekan

Dış mekan

### Atlantic Table 210/280