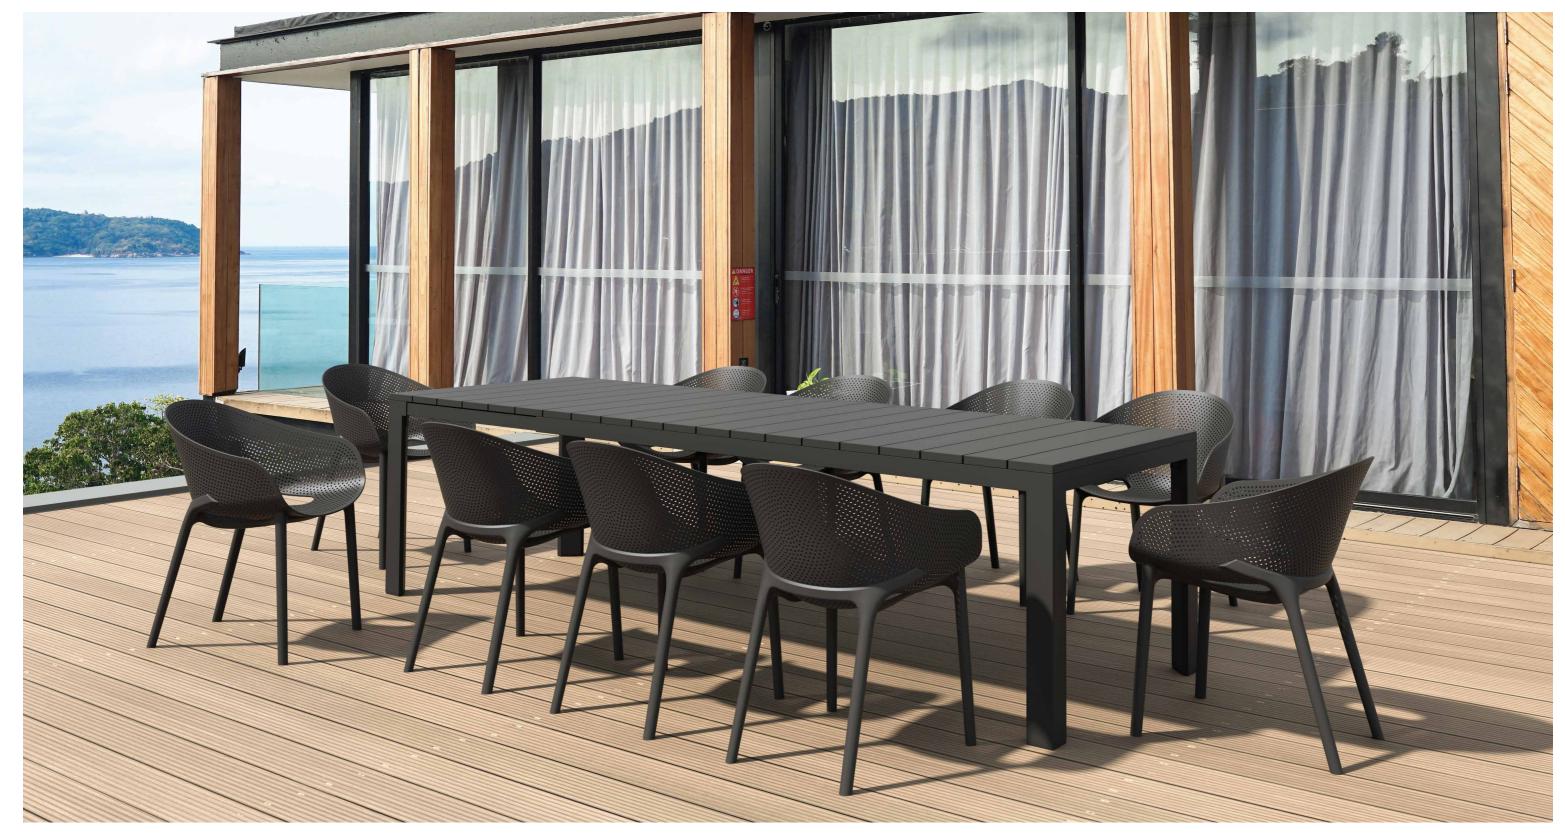

### Atlantic Table 140/210

Extendible table from 140 to 210 cm in polypropylene with aluminium frame. Easily expandable, giving you a choice of two size options. Smart extending mechanism makes it easy to adjust the table to your preferred size. For indoor and outdoor use with UV protection.

### Atlantic Table 140/210

### Atlantic Table 210/280

Extendible table from 210 to 280 cm in polypropylene with aluminium frame. Easily expandable, giving you a choice of two size options. Smart extending mechanism makes it easy to adjust the table to your preferred size. For indoor and outdoor use with UV protection.

### Atlantic Table 210/280