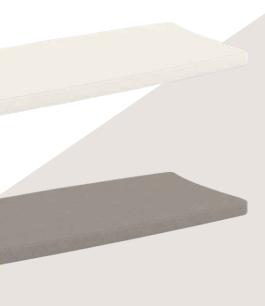

## Paris Lounge Sofa Cushion

5 cm thick cushion covered with Etisilk polyster fabric and finished with piping. Cushions are specially designed for Paris Lounge Sofa. Water resistant with UV.

Paris Lounge Sofa Cushion

## Paris Lounge Armchair Cushion

5 cm thick cushion covered with Etisilk polyster fabric and finished with piping. Cushions are specially designed for Paris Lounge Armchair. Water resistant with UV.

Paris Lounge Armchair Cushion