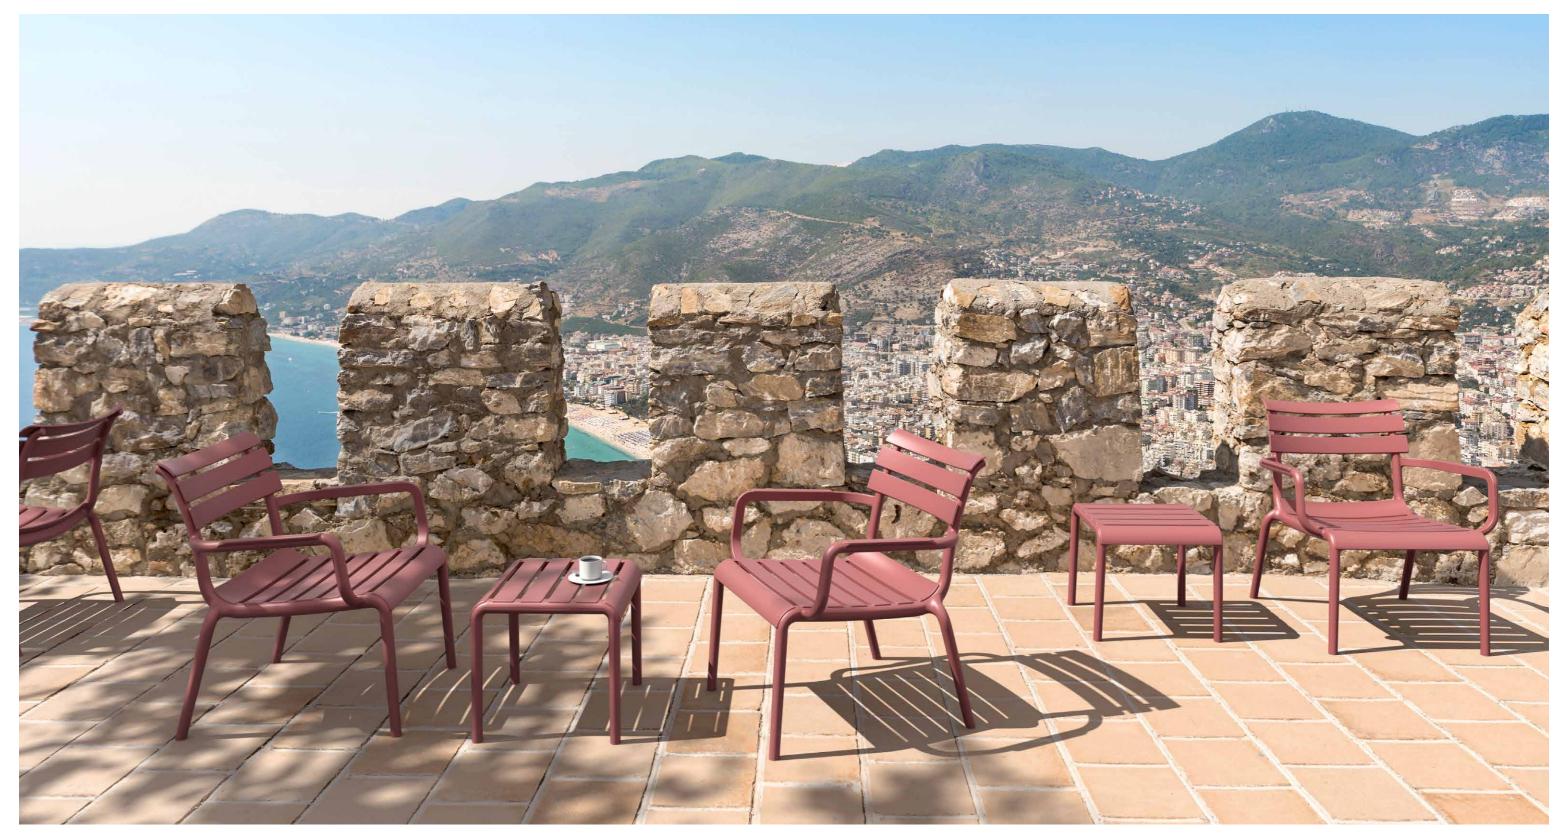

### Paris Lounge Armchair

Paris Lounge Armchair is stackable and produced with a single injection of polypropylene reinforced with glass fiber, for indoor and outdoor use and with non-slip feet. The Paris collection also includes a footrest table, designed to match the styling silhouette of the chair to perfection.

UV protected UV korumalı

Paris Lounge Armchair

### Paris Side Table/Footrest

Paris is a footrest/side table for outdoor use made of fiberglass resin with UV protection and presented as a functional footrest in the new Paris lounge collection of relaxation armchairs, Paris is a refined furnishing accessory that can be used as a side table. For indoor and outdoor use.

UV protected UV korumalı

Indoo İç mekan

Outdoor Dış mekan

Paris Side Table/Footrest