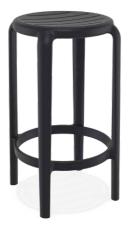

Helen stacking bar stool h.65 cm is produced with a single injection of polypropylene reinforced with glass fiber obtained by means of the latest generation of air moulding technology with neutral tones. For indoor and outdoor use.

Indoor İç mekan

Dış mekan

Helen stacking bar stool h.75 cm is produced with a single injection of polypropylene reinforced with glass fiber obtained by means of the latest generation of air moulding technology with neutral tones. For indoor and outdoor use.