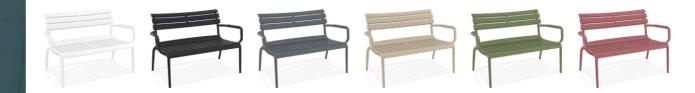

### Paris Lounge Sofa Armchair

Paris Lounge Sofa Armchair is stackable and produced with a single injection of polypropylene reinforced with glass fiber, for indoor and outdoor use and with non-slip feet. The Paris collection also includes a coffee table and footrest table, designed to match the styling silhouette of the chair to perfection.

Paris Lounge Sofa Armchair