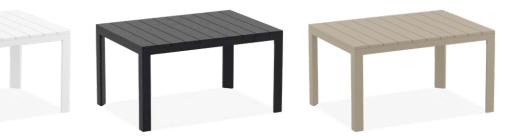

### Atlantic Table 140/210

Extendible table from 140 to 210 cm in polypropylene with aluminium frame. Easily expandable, giving you a choice of two size options. Smart extending mechanism makes it easy to adjust the table to your preferred size. For indoor and outdoor use with UV protection.

### Atlantic Table 210/280

Extendible table from 210 to 280 cm in polypropylene with aluminium frame. Easily expandable, giving you a choice of two size options. Smart extending mechanism makes it easy to adjust the table to your preferred size. For indoor and outdoor use with UV protection.