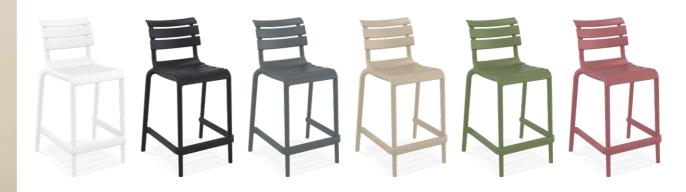

Helen stacking bar stool h.65 cm is produced with a single injection of polypropylene reinforced with glass fiber obtained by means of the latest generation of air moulding technology with neutral tones. For indoor and outdoor use.

Indoor İç mekan

Dış mekan

Helen stacking bar stool h.75 cm is produced with a single injection of polypropylene reinforced with glass fiber obtained by means of the latest generation of air moulding technology with neutral tones. For indoor and outdoor use.

### Helen

Helen stacking chair is produced with a single injection of polypropylene reinforced with glass fiber obtained by means of the latest generation of air moulding technology with neutral tones. For indoor and outdoor use.

Climatic conditions 4 mevsim kullanım

Stackable İstiflenehili

> UV protected UV korumalı

Indoor İç mekan

Dış mekan

Helen