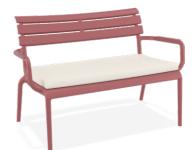

### Paris Lounge Sofa Armchair

Paris Lounge Sofa Armchair is stackable and produced with a single injection of polypropylene reinforced with glass fiber, for indoor and outdoor use and with non-slip feet. The Paris collection also includes a coffee table and footrest table, designed to match the styling silhouette of the chair to perfection.

Paris Lounge Sofa Armchair