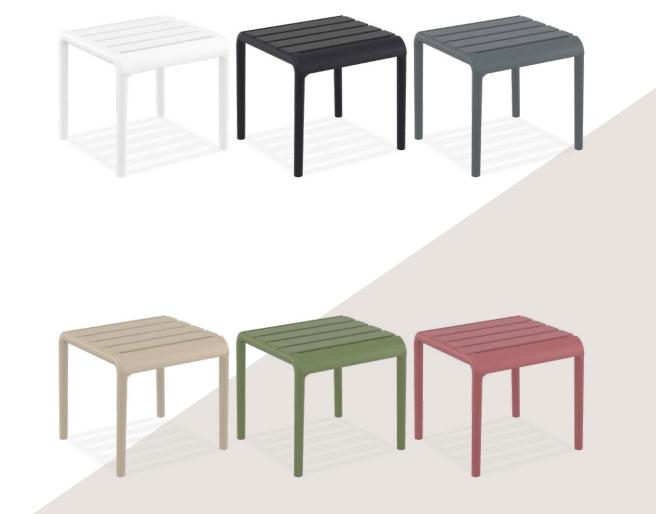

### Paris Side Table/Footrest

Paris is a footrest/side table for outdoor use made of fiberglass resin with UV protection and presented as a functional footrest in the new Paris lounge collection of relaxation armchairs, Paris is a refined furnishing accessory that can be used as a side table. For indoor and outdoor use.

UV protected UV korumalı

Indoo İç mekan

Outdoor Dış mekan

Paris Side Table/Footrest