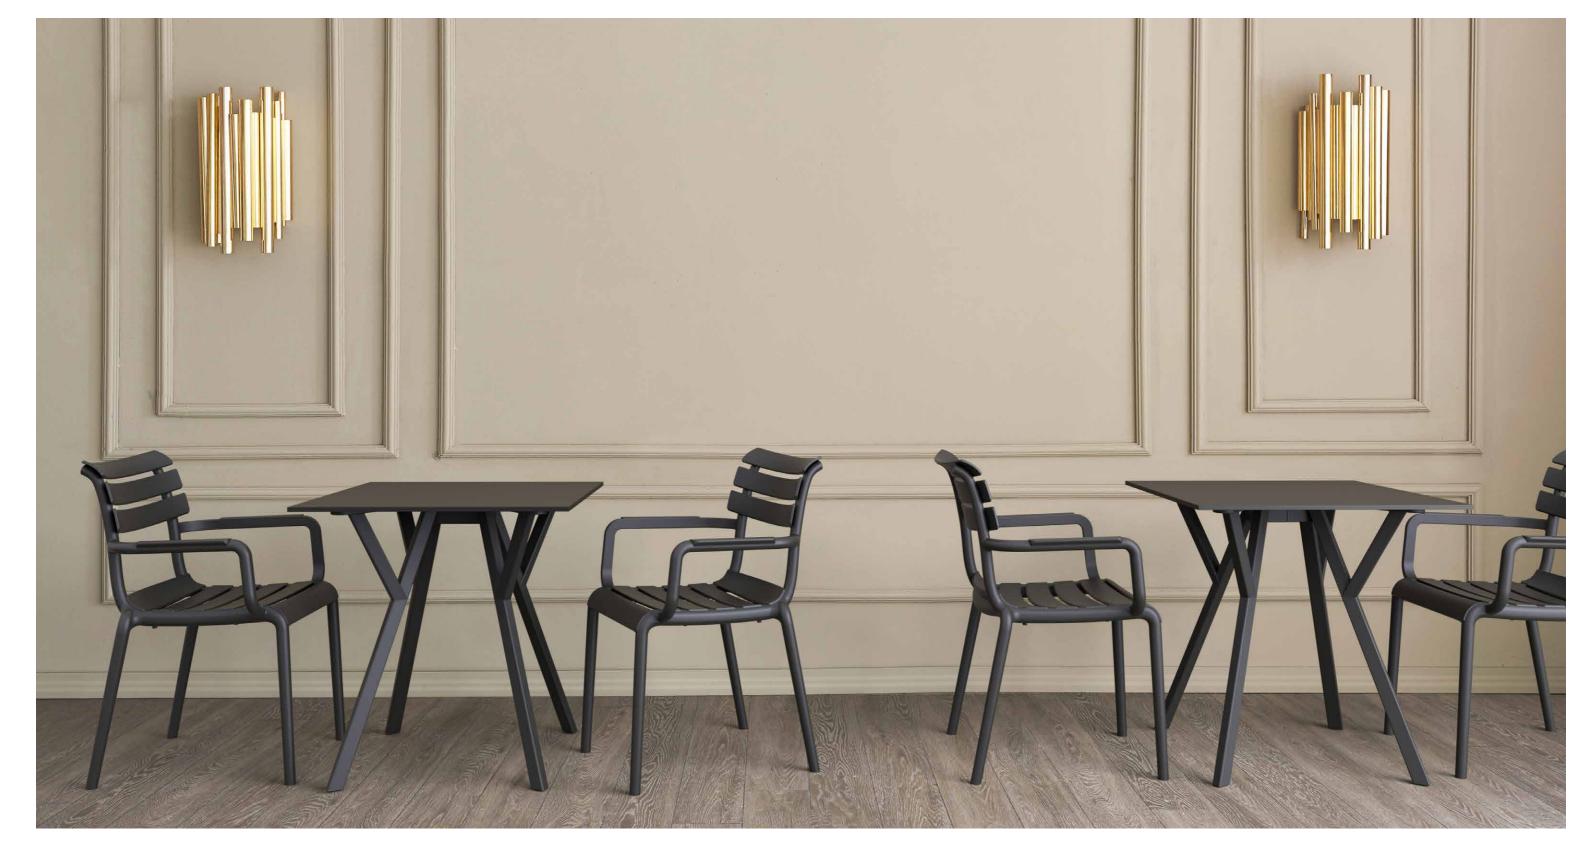

### Atlantic Table 140/210

Extendible table from 140 to 210 cm in polypropylene with aluminium frame. Easily expandable, giving you a choice of two size options. Smart extending mechanism makes it easy to adjust the table to your preferred size. For indoor and outdoor use with UV protection.

### Atlantic Table 140/210

### Atlantic Table 210/280

Extendible table from 210 to 280 cm in polypropylene with aluminium frame. Easily expandable, giving you a choice of two size options. Smart extending mechanism makes it easy to adjust the table to your preferred size. For indoor and outdoor use with UV protection.

### Atlantic Table 210/280