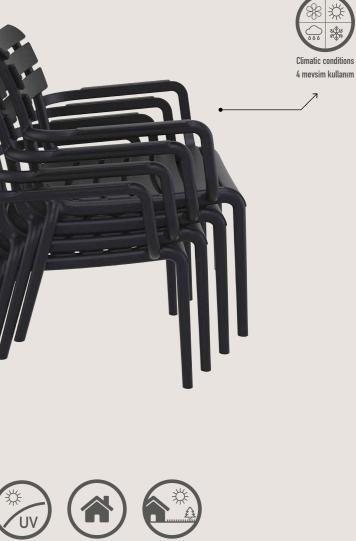

### Paris

Paris stacking armchair is produced with a single injection of polypropylene reinforced with glass fiber obtained by means of the latest generation of air moulding technology with neutral tones. For indoor and outdoor use.

Climatic conditions

4 mevsim kullanım

UV korumalı

П

Indoor İç mekan

Dış mekan

Paris