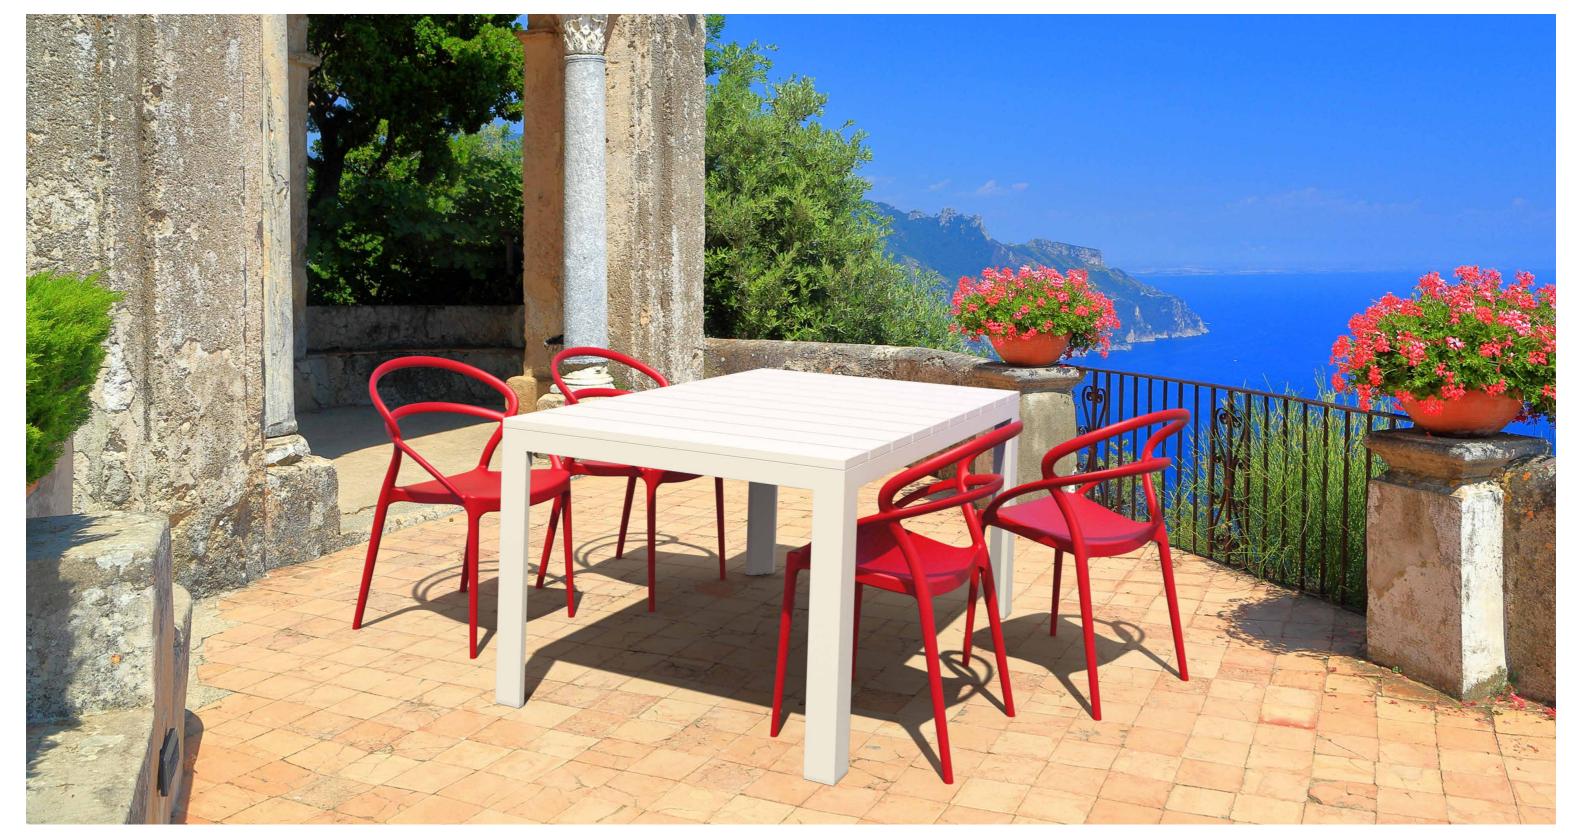

### Atlantic Table 140/210

Extendible table from 140 to 210 cm in polypropylene with aluminium frame. Easily expandable, giving you a choice of two size options. Smart extending mechanism makes it easy to adjust the table to your preferred size. For indoor and outdoor use with UV protection.

### Atlantic Table 210/280

Extendible table from 210 to 280 cm in polypropylene with aluminium frame. Easily expandable, giving you a choice of two size options. Smart extending mechanism makes it easy to adjust the table to your preferred size. For indoor and outdoor use with UV protection.