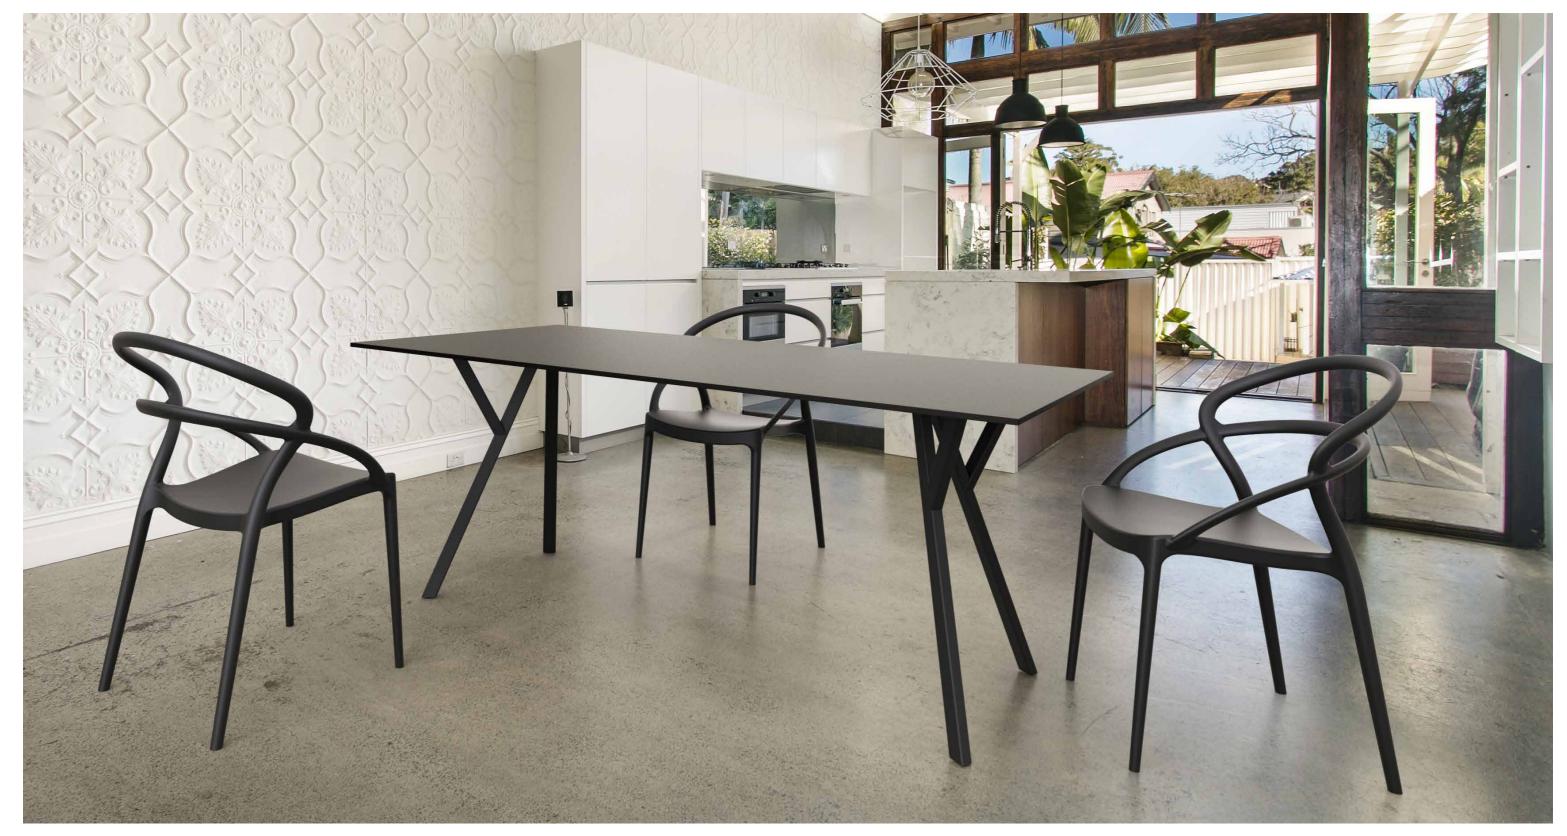

### Paris

Paris stacking armchair is produced with a single injection of polypropylene reinforced with glass fiber obtained by means of the latest generation of air moulding technology with neutral tones. For indoor and outdoor use.

Climatic conditions

4 mevsim kullanım

UV korumalı

П

Indoor İç mekan

Dış mekan

Paris