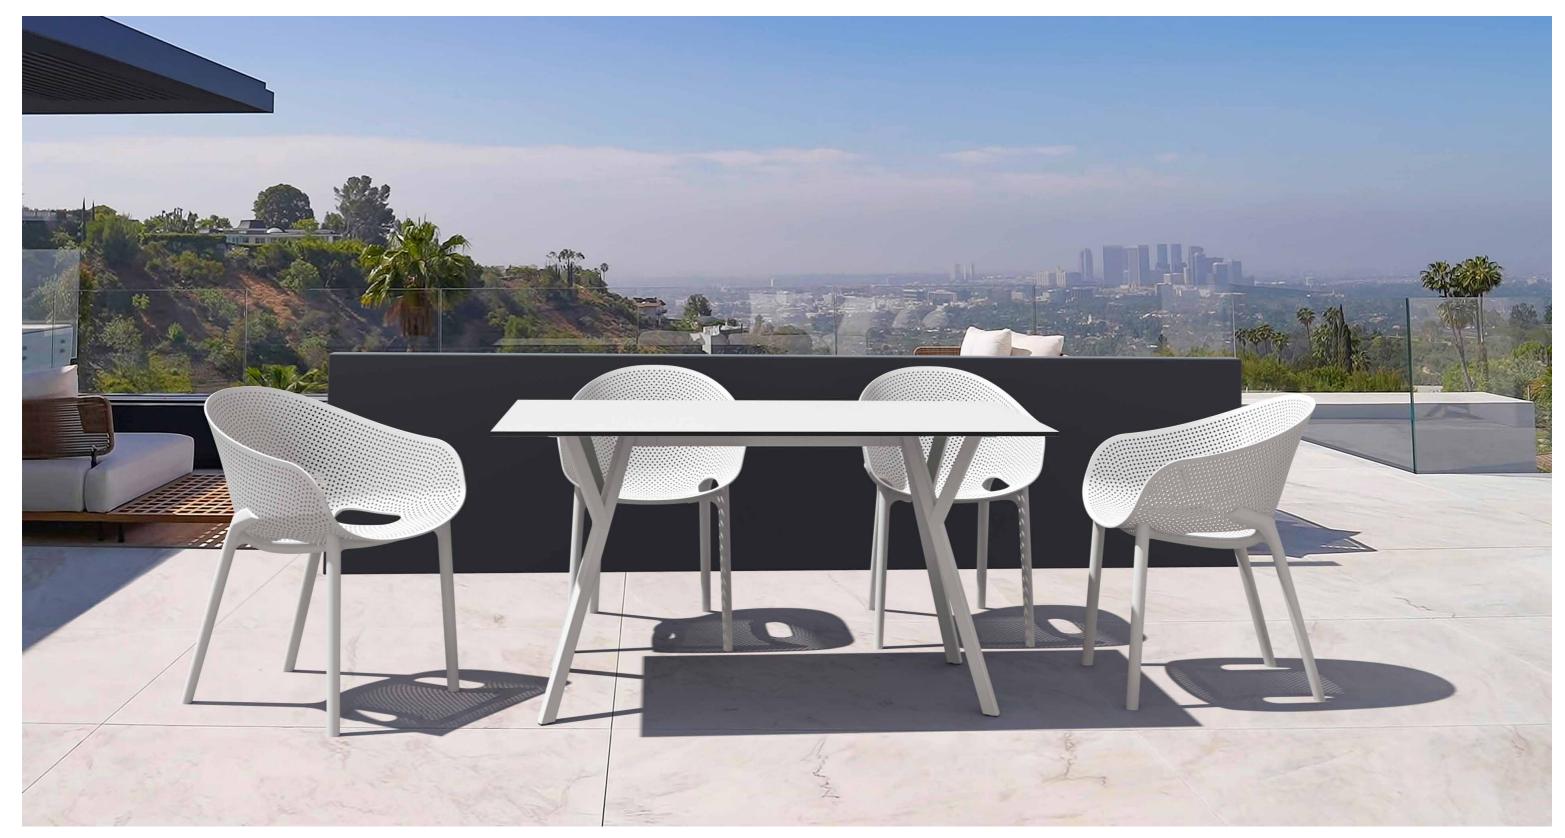

### Paris

Paris stacking armchair is produced with a single injection of polypropylene reinforced with glass fiber obtained by means of the latest generation of air moulding technology with neutral tones. For indoor and outdoor use.

Climatic conditions

4 mevsim kullanım

UV korumalı

П

Indoor İç mekan

Dış mekan

Paris