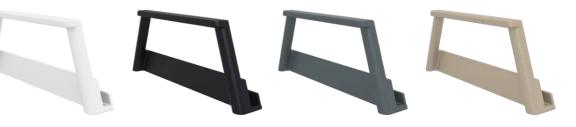

### Max Legs

Max Legs are made up of polypropylene reinforced with glass fiber with the latest generation of air moulding thermoplastic injection. For indoor and outdoor use. Can be disassembled.

Max Legs Medium \* Top min. 70x120 cm, Top max. 80x160 cm

#### Max Legs Small

\* Top min. 70x70 cm, Top max. 90x90 cm

4 mevsim kullanım

İç mekan

Max Legs

www.siesta.com.tr

IŞILPLAST PLASTİK SANAYİ VE TİCARET A.Ş. Ulus Mah. Çatalca Yolu Cad. No:597 Tepecik 34537 Büyükçekmece - İSTANBUL / TURKEY Tel: +90 212 861 50 00 Fax: +90 212 861 00 24 export@siesta.com.tr