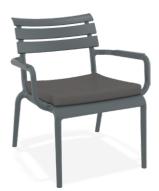

### Helen

Helen stacking chair is produced with a single injection of polypropylene reinforced with glass fiber obtained by means of the latest generation of air moulding technology with neutral tones. For indoor and outdoor use.

Climatic conditions 4 mevsim kullanım

Stackable İstiflenehili

> UV protected UV korumalı

Indoor İç mekan

Dış mekan

Helen