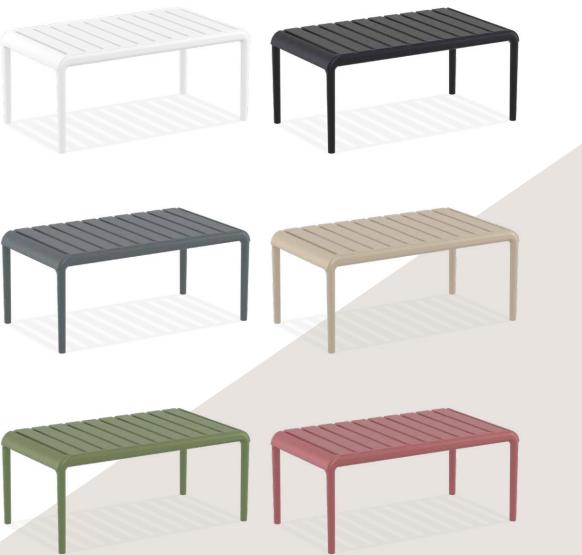

### Paris Side Table/Footrest

Paris is a footrest/side table for outdoor use made of fiberglass resin with UV protection and presented as a functional footrest in the new Paris lounge collection of relaxation armchairs, Paris is a refined furnishing accessory that can be used as a side table. For indoor and outdoor use.

UV protected UV korumalı

Indoo İç mekan

Outdoor Dış mekan

Paris Side Table/Footrest