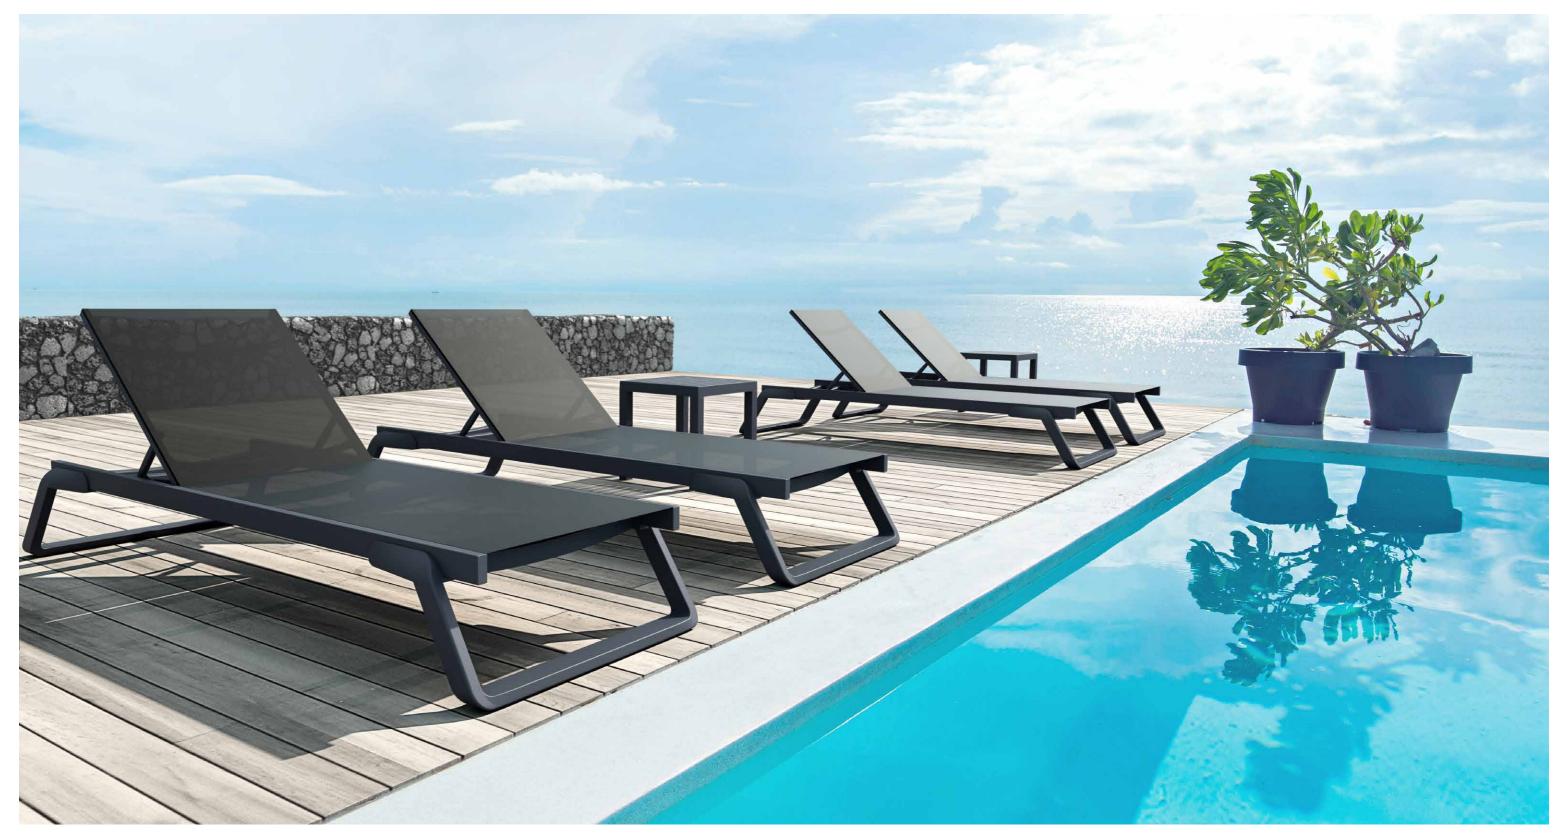

### Tropic

Tropic sunlounger with legs in resin reinforced with glass fiber synthetic replaceable fabric, back reclining in 5 positions, with non-slip feet and small wheels. Two materials combined together to make a very resistant, functional light-weight and stackable sunlounger.

Porous Gözenekli

Dış mekan

Tropic