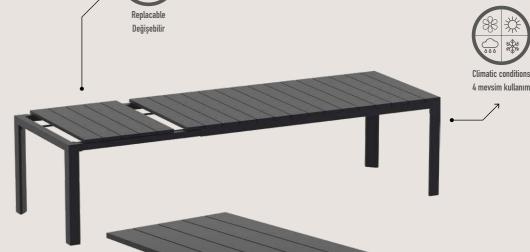

### Atlantic Table 140/210

Extendible table from 140 to 210 cm in polypropylene with aluminium frame. Easily expandable, giving you a choice of two size options. Smart extending mechanism makes it easy to adjust the table to your preferred size. For indoor and outdoor use with UV protection.

UV protected UV korumalı

İç mekan

Dış mekan